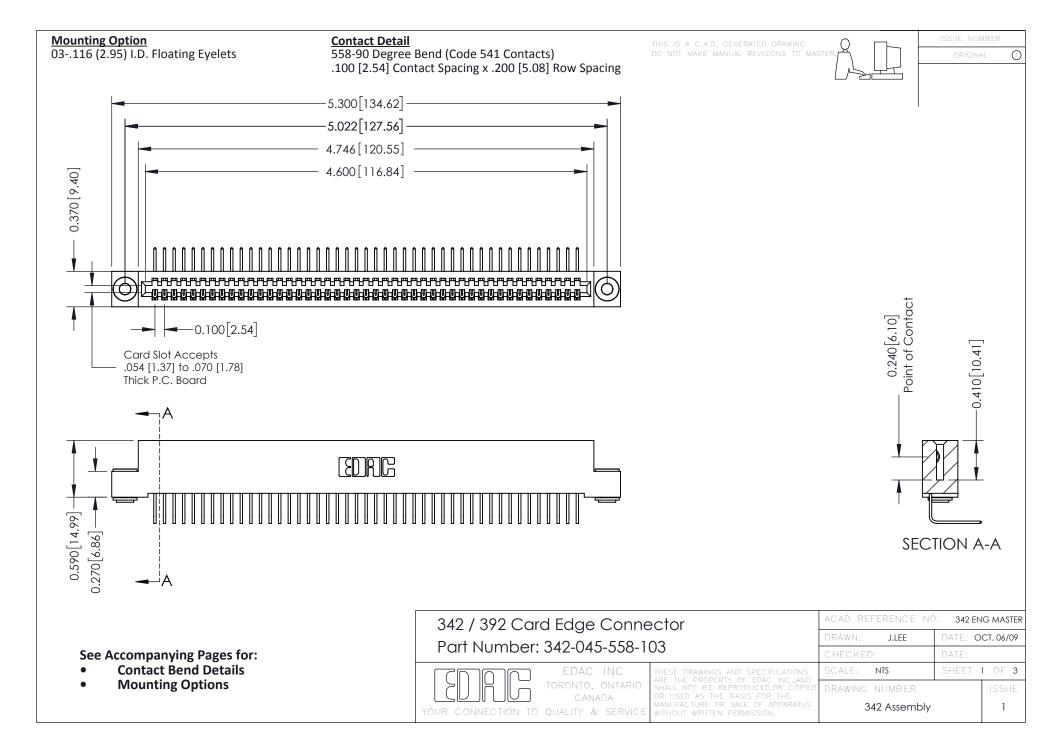

THIS IS A C.A.D. GENERATED DRAWING DO NOT MAKE MANUAL REVISIONS TO MASTER. ISSUE NUMBER

ORIGINAL

1



| 342 / 392 Series Card Edge Connector<br>Contact Bend Detail |                                                                                                                                                                                                  | ACAD REFERENCE NO. 342 ENG MASTER |             |                  |        |
|-------------------------------------------------------------|--------------------------------------------------------------------------------------------------------------------------------------------------------------------------------------------------|-----------------------------------|-------------|------------------|--------|
|