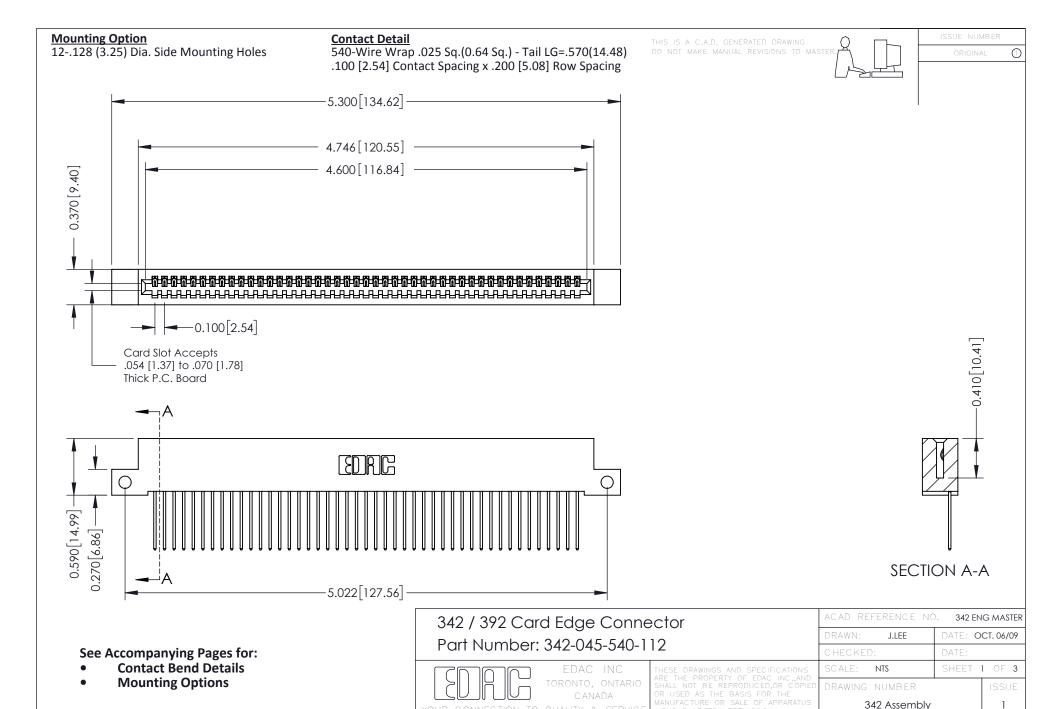

YOUR CONNECTION TO QUALITY & SERVICE

THIS IS A C.A.D. GENERATED DRAWING DO NOT MAKE MANUAL REVISIONS TO MASTER. ISSUE NUMBER

ORIGINAL

1



| 342 / 392 Series Card Edge Connector<br>Contact Bend Detail |                                                                                                                                                                                                  | ACAD REFERENCE NO. 342 ENG MASTER |             |                  |        |
|-------------------------------------------------------------|--------------------------------------------------------------------------------------------------------------------------------------------------------------------------------------------------|-----------------------------------|-------------|-----------