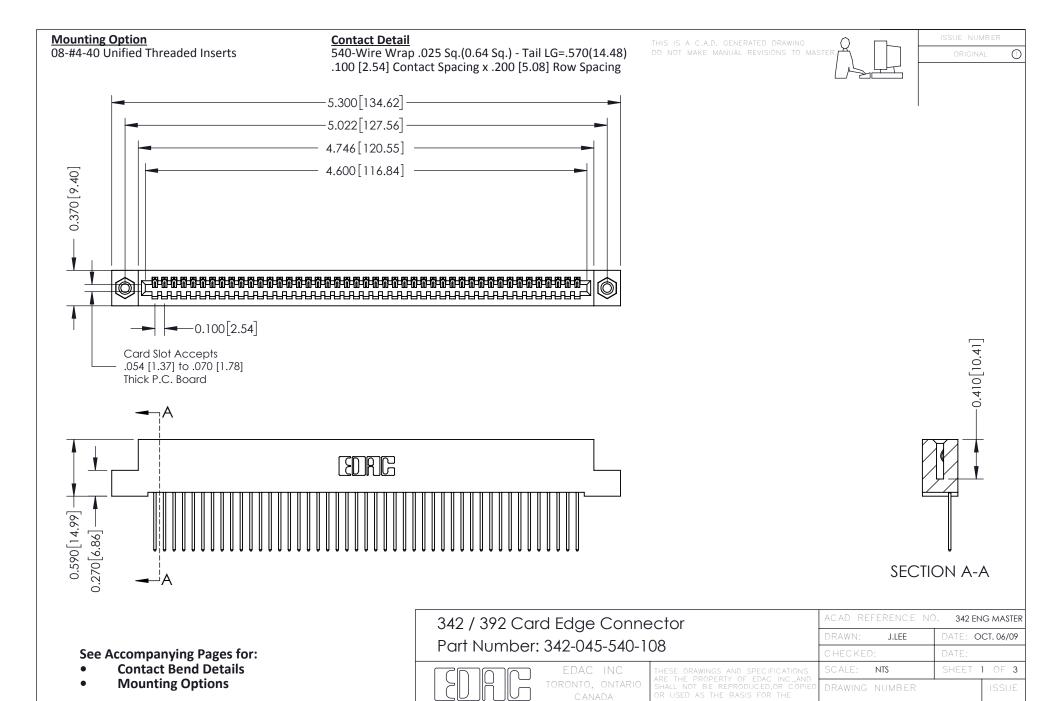

YOUR CONNECTION TO QUALITY & SERVICE

342 Assembly

THIS IS A C.A.D. GENERATED DRAWING DO NOT MAKE MANUAL REVISIONS TO MASTER. ISSUE NUMBER

ORIGINAL

1



| 342 / 392 Series Card Edge Connector<br>Contact Bend Detail |                                                                                                                                                                                                  | ACAD REFERENCE NO. 342 ENG MASTER |             |                  |        |
|-------------------------------------------------------------|--------------------------------------------------------------------------------------------------------------------------------------------------------------------------------------------------|-----------------------------------|-----------