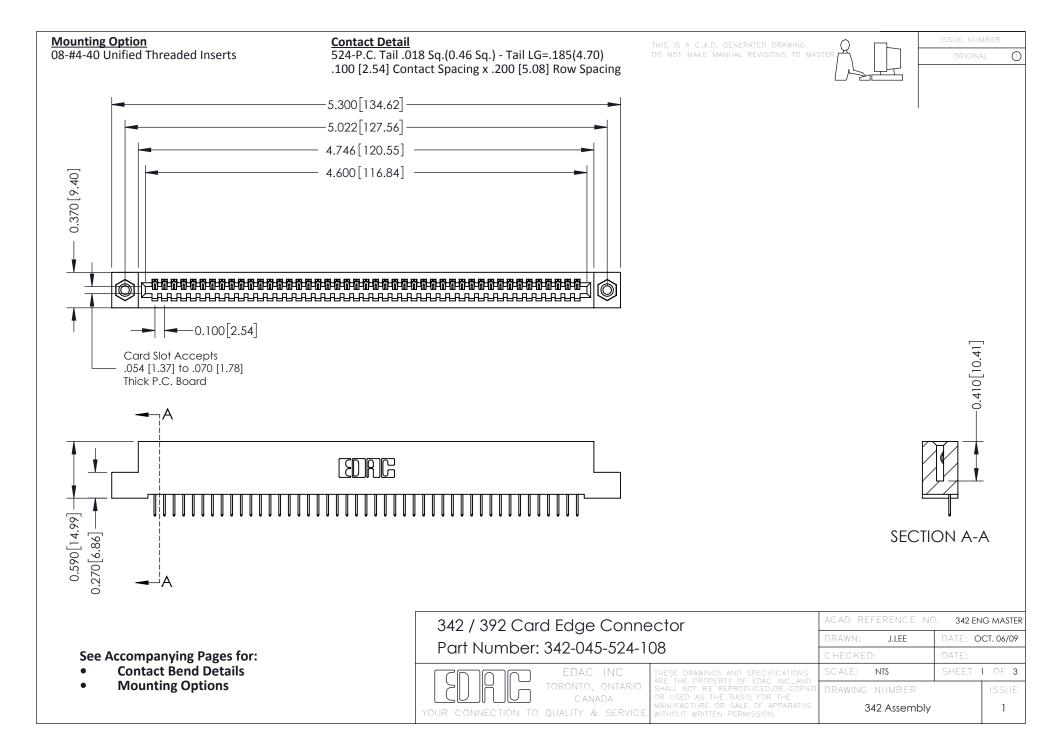

THIS IS A C.A.D. GENERATED DRAWING DO NOT MAKE MANUAL REVISIONS TO MASTER. ISSUE NUMBER

ORIGINAL

1



| 342 / 392 Series Card Edge Connector<br>Contact Bend Detail |                                                                                                                                                                                                  | ACAD REFERENCE NO. 342 ENG MASTER |             |                  |        |
|-------------------------------------------------------------|--------------------------------------------------------------------------------------------------------------------------------------------------------------------------------------------------|-----------------------------------|-------------|------------------|--------|
|