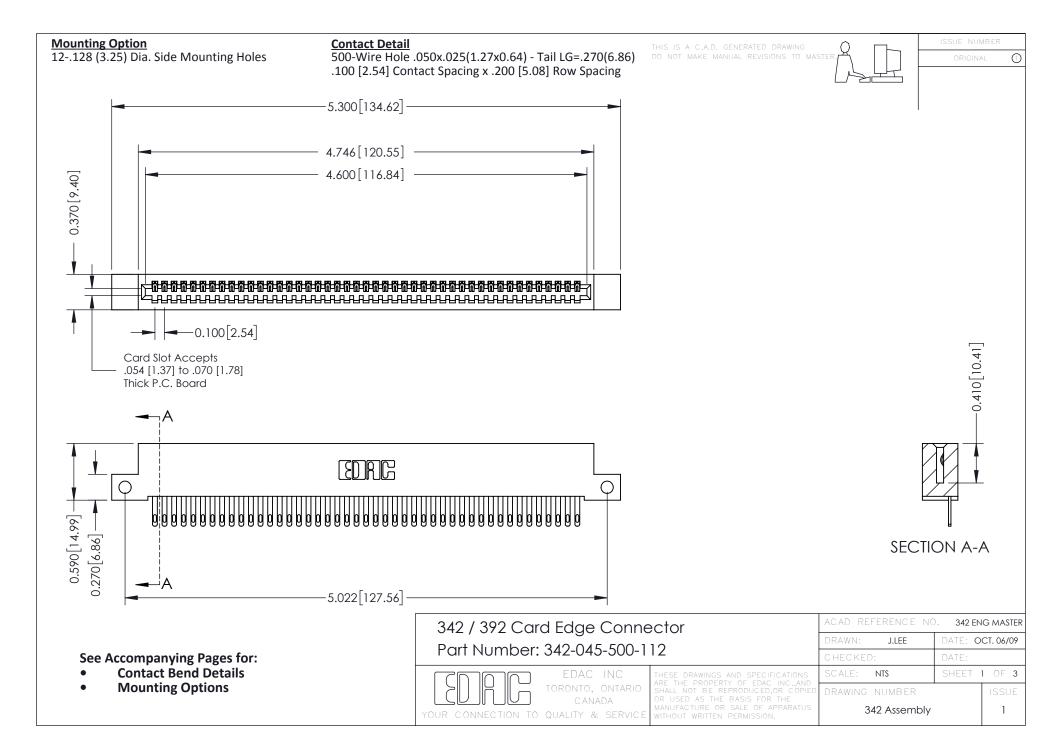

THIS IS A C.A.D. GENERATED DRAWING DO NOT MAKE MANUAL REVISIONS TO MASTER. ISSUE NUMBER

ORIGINAL

1



| 342 / 392 Series Card Edge Connector<br>Contact Bend Detail |                                                                                                                                                                                                  | ACAD REFERENCE NO. 342 ENG MASTER |             |                  |        |
|-------------------------------------------------------------|--------------------------------------------------------------------------------------------------------------------------------------------------------------------------------------------------|-----------------------------------|-------------|------------------|--------|
|