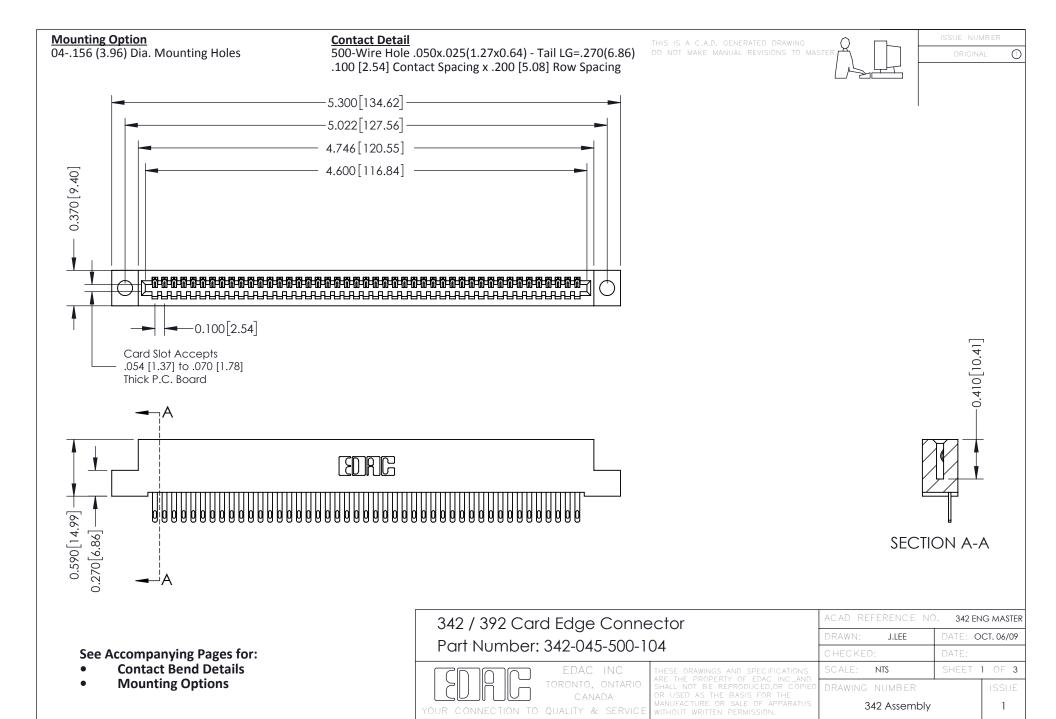

THIS IS A C.A.D. GENERATED DRAWING DO NOT MAKE MANUAL REVISIONS TO MASTER. ISSUE NUMBER

ORIGINAL

1



| 342 / 392 Series Card Edge Connector<br>Contact Bend Detail |                                                                                                                                                                                                  | ACAD REFERENCE NO. 342 ENG MASTER |             |                  |        |
|-------------------------------------------------------------|--------------------------------------------------------------------------------------------------------------------------------------------------------------------------------------------------|-----------------------------------|-------------|------------------|--------|
|