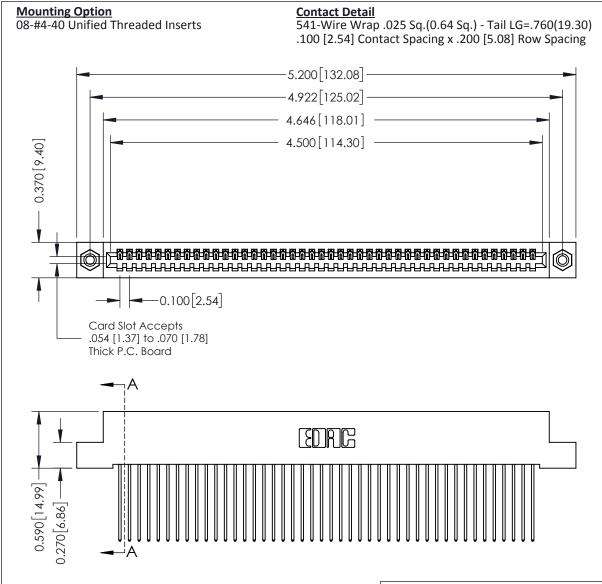

0.410[10.41] **SECTION A-A** 

342 ENG MASTER

DATE: OCT. 06/09

342 / 392 Card Edge Connector Part Number: 342-044-541-108

YOUR CONNECTION TO QUALITY & SERVICE

CANADA

SHEET 1 OF 3 342 Assembly

J.LEE

## **See Accompanying Pages for:**

- **Contact Bend Details**
- **Mounting Options**

THIS IS A C.A.D. GENERATED DRAWING DO NOT MAKE MANUAL REVISIONS TO MASTER. ISSUE NUMBER

ORIGINAL

1

| 342 / 392 Series Card Edge Connector<br>Contact Bend Detail |                                                                                                                                                                                                  | ACAD REFERENCE NO. 342 ENG MASTER |             |                  |        |
|-------------------------------------------------------------|--------------------------------------------------------------------------------------------------------------------------------------------------------------------------------------------------|-----------------------------------|-------------|------------------|--------|
|                                                             |                                                                                                                                                                                                  | DRAWN:                            | J.LEE       | DATE: OCT. 06/09 |        |
|                                                             |                                                                                                                                                                                                  | CHECKED:                          |             | DATE:            |        |
| TORONTO, ONTARIO                                            | THESE DRAWINGS AND SPECIFICATIONS ARE THE PROPERTY OF EDAC INC. AND SHALL NOT BE REPRODUCED, OR COPIED OR USED AS THE BASIS FOR THE MANUFACTURE OR SALE OF APPARATUS WITHOUT WRITTEN PERMISSION. | SCALE:                            | NTS         | SHEET :          | 2 OF 3 |
|                                                             |                                                                                                                                                                                                  | DRAWING                           | NUMBER      |                  | ISSUE  |
| YOUR CONNECTION TO QUALITY & SERVICE                        |                                                                                                                                                                                                  | 3                                 | 42 Assembly |                  | 1      |

THIS IS A C.A.D. GENERATED DRAWING DO NOT MAKE MANUAL REVISIONS TO MASTER

ISSUE NUMBER

ORIGINAL

1

| 342 / 392 Card Edge Connector<br>Mounting Options |                                                                                                                                                                                                 | ACAD REFERENCE NO. 342 ENG MASTER |                         |        |  |  |
|---------------------------------------------------|-------------------------------------------------------------------------------------------------------------------------------------------------------------------------------------------------|-----------------------------------|-------------------------|--------|--|--|
|                                                   |                                                                                                                                                                                                 | DRAWN: J.LEE                      | DATE: <b>OCT. 06/09</b> |        |  |  |
|                                                   |                                                                                                                                                                                                 | CHECKED:                          | DATE:                   |        |  |  |
| TORONTO, ONTARIO                                  | THESE DRAWINGS AND SPECIFICATIONS ARE THE PROPERTY OF EDAC INC.,AND SHALL NOT BE REPRODUCED,OR COPIED OR USED AS THE BASIS FOR THE MANUFACTURE OR SALE OF APPARATUS WITHOUT WRITTEN PERMISSION. | SCALE: NTS                        | SHEET :                 | 3 OF 3 |  |  |
|                                                   |                                                                                                                                                                                                 | DRAWING NUMBER                    | •                       | ISSUE  |  |  |
| YOUR CONNECTION TO QUALITY & SERVICE              |                                                                                                                                                                                                 | 342 Assembly                      |                         | 1      |  |  |