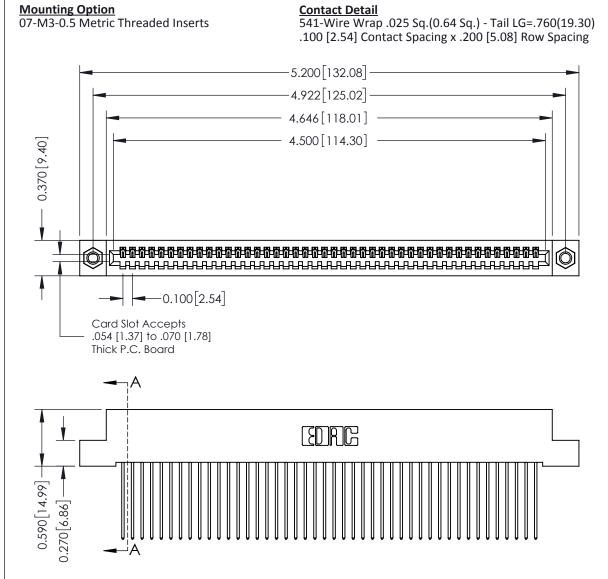

THIS IS A C.A.D. GENERATED DRAWING DO NOT MAKE MANUAL REVISIONS TO MASTER

ISSUE NUMBER

ORIGINAL

1

| 342 / 392 Card Edge Connector<br>Mounting Options |                                                                                                                                                                                                 | ACAD REFERENCE NO. 342 ENG MASTER |                         |        |  |  |
|---------------------------------------------------|-------------------------------------------------------------------------------------------------------------------------------------------------------------------------------------------------|-----------------------------------|-------------------------|--------|--|--|
|                                                   |                                                                                                                                                                                                 | DRAWN: J.LEE                      | DATE: <b>OCT. 06/09</b> |        |  |  |
|                                                   |                                                                                                                                                                                                 | CHECKED:                          | DATE:                   |        |  |  |
| TORONTO, ONTARIO                                  | THESE DRAWINGS AND SPECIFICATIONS ARE THE PROPERTY OF EDAC INC.,AND SHALL NOT BE REPRODUCED,OR COPIED OR USED AS THE BASIS FOR THE MANUFACTURE OR SALE OF APPARATUS WITHOUT WRITTEN PERMISSION. | SCALE: NTS                        | SHEET :                 | 3 OF 3 |  |  |
|                                                   |                                                                                                                                                                                                 | DRAWING NUMBER                    | •                       | ISSUE  |  |  |
| YOUR CONNECTION TO QUALITY & SERVICE              |                                                                                                                                                                                                 | 342 Assembly                      |                         | 1      |  |  |