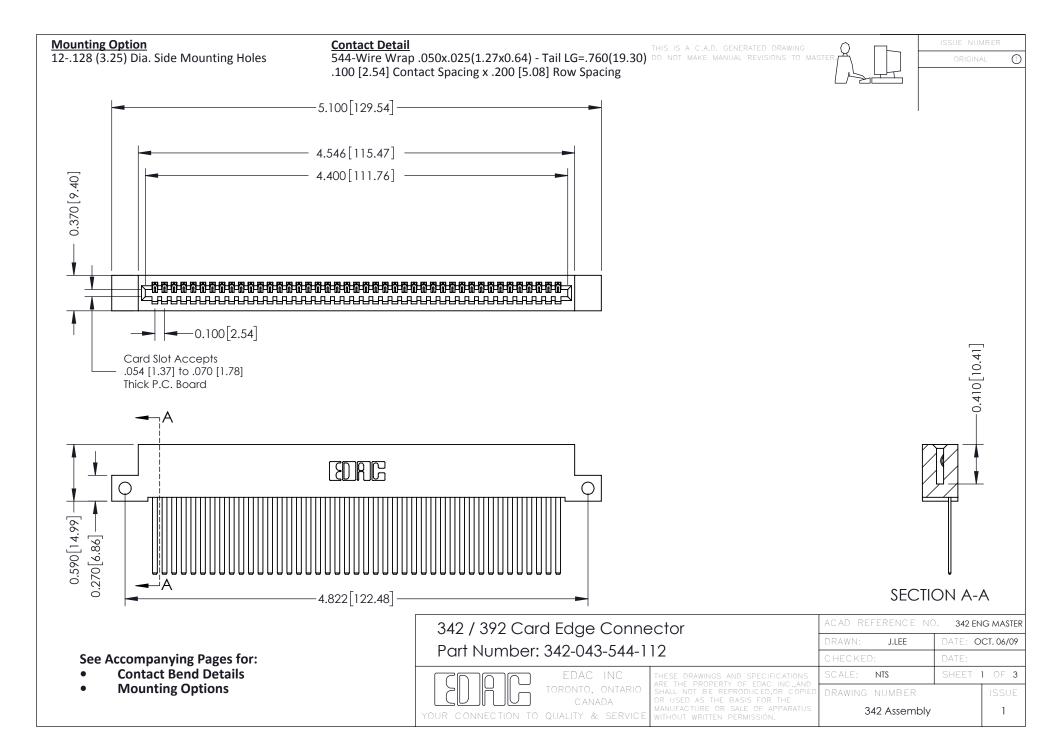

THIS IS A C.A.D. GENERATED DRAWING DO NOT MAKE MANUAL REVISIONS TO MASTER. ISSUE NUMBER

ORIGINAL

1



| 342 / 392 Series Card Edge Connector<br>Contact Bend Detail |                                                                                                                                                                                                  | ACAD REFERENCE NO. 342 ENG MASTER |             |                  |        |
|-------------------------------------------------------------|--------------------------------------------------------------------------------------------------------------------------------------------------------------------------------------------------|-----------------------------------|-------------|------------------|--------|
|