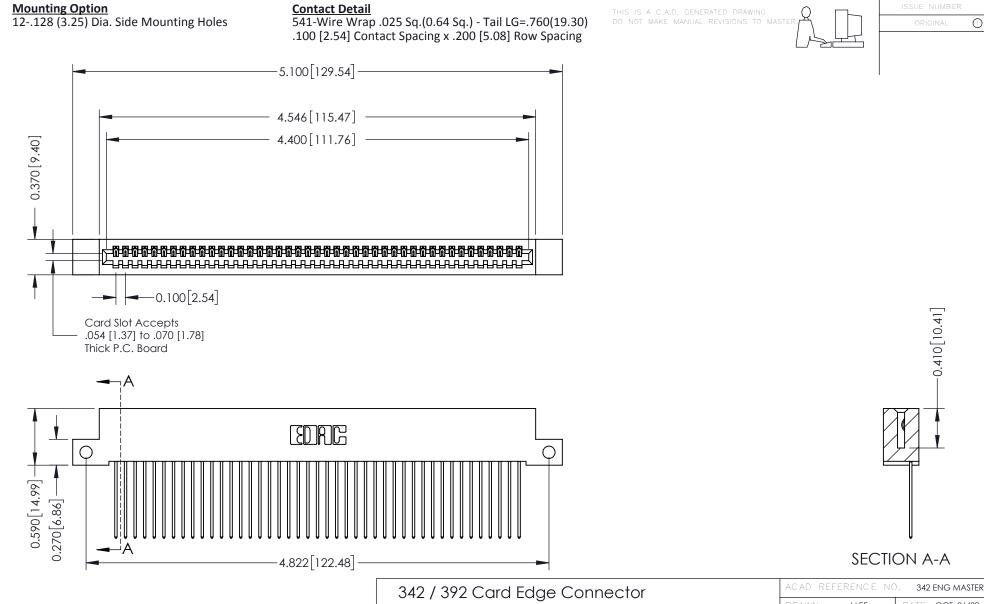

THIS IS A C.A.D. GENERATED DRAWING DO NOT MAKE MANUAL REVISIONS TO MASTER

ISSUE NUMBER

ORIGINAL

1

| 342 / 392 Card Edge Connector<br>Mounting Options |                                                                                                                                                                                               | ACAD REFERENCE NO. 342 ENG MASTER |                         |        |  |  |
|---------------------------------------------------|-----------------------------------------------------------------------------------------------------------------------------------------------------------------------------------------------|-----------------------------------|-------------------------|--------|--|--|
|                                                   |                                                                                                                                                                                               | DRAWN: J.LEE                      | DATE: <b>OCT. 06/09</b> |        |  |  |
|                                                   |                                                                                                                                                                                               | CHECKED:                          | DATE:                   |        |  |  |
| TORONTO, ONTARIO                                  | THESE DRAWINGS AND SPECIFICATIONS ARE THE PROPERTY OF EDAC INCAND SHALL NOT BE REPRODUCED,OR COPIED OR USED AS THE BASIS FOR THE MANUFACTURE OR SALE OF APPARATUS WITHOUT WRITTEN PERMISSION. | SCALE: NTS                        | SHEET :                 | 3 OF 3 |  |  |
|                                                   |                                                                                                                                                                                               | DRAWING NUMBER                    | •                       | ISSUE  |  |  |
| YOUR CONNECTION TO QUALITY & SERVICE              |                                                                                                                                                                                               | 342 Assembly                      |                         | 1      |  |  |