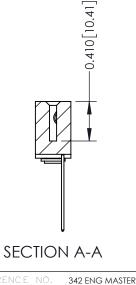

- **Contact Bend Details**
- **Mounting Options**

THIS IS A C.A.D. GENERATED DRAWING DO NOT MAKE MANUAL REVISIONS TO MASTER. ISSUE NUMBER

ORIGINAL

1

| 342 / 392 Series Card Edge Connector<br>Contact Bend Detail |                                                                                                                                                                                                  | ACAD REFERENCE NO. 342 ENG MASTER |             |                  |        |
|-------------------------------------------------------------|--------------------------------------------------------------------------------------------------------------------------------------------------------------------------------------------------|-----------------------------------|-------------|------------------|--------|
|                                                             |                                                                                                                                                                                                  | DRAWN:                            | J.LEE       | DATE: OCT. 06/09 |        |
|                                                             |                                                                                                                                                                                                  | CHECKED:                          |             | DATE:            |        |
| TORONTO, ONTARIO                                            | THESE DRAWINGS AND SPECIFICATIONS ARE THE PROPERTY OF EDAC INC. AND SHALL NOT BE REPRODUCED, OR COPIED OR USED AS THE BASIS FOR THE MANUFACTURE OR SALE OF APPARATUS WITHOUT WRITTEN PERMISSION. | SCALE:                            | NTS         | SHEET :          | 2 OF 3 |
|                                                             |                                                                                                                                                                                                  | DRAWING                           | NUMBER      |                  | ISSUE  |
| YOUR CONNECTION TO QUALITY & SERVICE                        |                                                                                                                                                                                                  | 3                                 | 42 Assembly |                  | 1      |