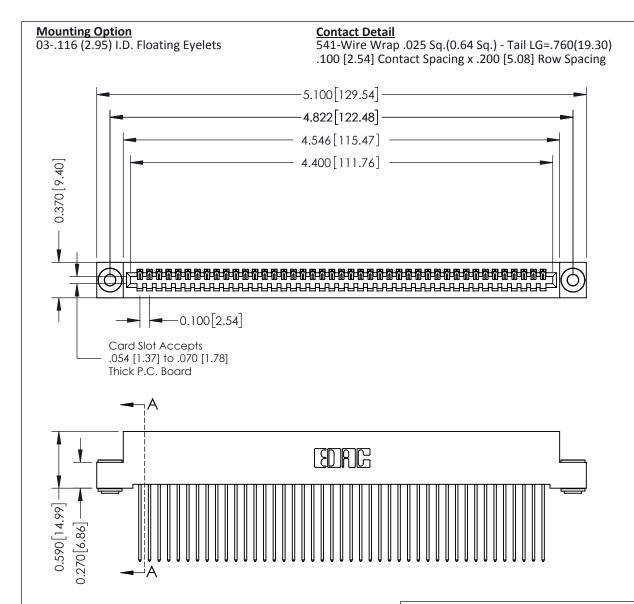

DATE: OCT. 06/09

SHEET 1 OF 3

342 / 392 Card Edge Connector Part Number: 342-043-541-103

YOUR CONNECTION TO QUALITY & SERVICE

CANADA

342 Assembly

J.LEE

**See Accompanying Pages for:** 

- **Contact Bend Details**
- **Mounting Options**

THIS IS A C.A.D. GENERATED DRAWING DO NOT MAKE MANUAL REVISIONS TO MASTER. ISSUE NUMBER

ORIGINAL

1

| 342 / 392 Series Card Edge Connector<br>Contact Bend Detail |                                                                                                                                                                                                  | ACAD REFERENCE NO. 342 ENG MASTER |             |                  |        |
|-------------------------------------------------------------|--------------------------------------------------------------------------------------------------------------------------------------------------------------------------------------------------|-----------------------------------|-------------|------------------|--------|
|                                                             |                                                                                                                                                                                                  | DRAWN:                            | J.LEE       | DATE: OCT. 06/09 |        |
|                                                             |                                                                                                                                                                                                  | CHECKED:                          |             | DATE:            |        |
| TORONTO, ONTARIO                                            | THESE DRAWINGS AND SPECIFICATIONS ARE THE PROPERTY OF EDAC INC. AND SHALL NOT BE REPRODUCED, OR COPIED OR USED AS THE BASIS FOR THE MANUFACTURE OR SALE OF APPARATUS WITHOUT WRITTEN PERMISSION. | SCALE:                            | NTS         | SHEET :          | 2 OF 3 |
|                                                             |                                                                                                                                                                                                  | DRAWING                           | NUMBER      |                  | ISSUE  |
| YOUR CONNECTION TO QUALITY & SERVICE                        |                                                                                                                                                                                                  | 3                                 | 42 Assembly |                  | 1      |