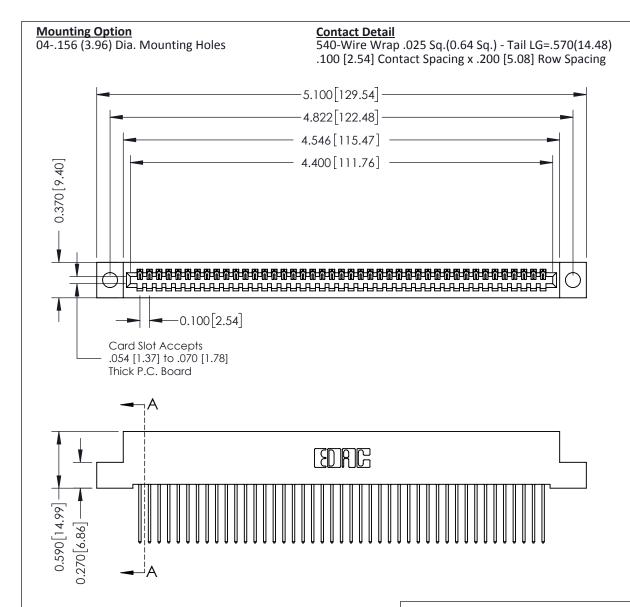

0.410[10.41] SECTION A-A

**See Accompanying Pages for:** 

- **Contact Bend Details**
- **Mounting Options**

342 / 392 Card Edge Connector Part Number: 342-043-540-104

YOUR CONNECTION TO QUALITY & SERVICE

CANADA

342 ENG MASTER J.LEE DATE: OCT. 06/09 SHEET 1 OF 3

342 Assembly

THIS IS A C.A.D. GENERATED DRAWING DO NOT MAKE MANUAL REVISIONS TO MASTER. ISSUE NUMBER

ORIGINAL

1

| 342 / 392 Series Card Edge Connector<br>Contact Bend Detail |                                                                                                                                                                                                  | ACAD REFERENCE NO. 342 ENG MASTER |             |                  |        |
|-------------------------------------------------------------|--------------------------------------------------------------------------------------------------------------------------------------------------------------------------------------------------|-----------------------------------|-------------|------------------|--------|
|                                                             |                                                                                                                                                                                                  | DRAWN:                            | J.LEE       | DATE: OCT. 06/09 |        |
|                                                             |                                                                                                                                                                                                  | CHECKED:                          |             | DATE:            |        |
| TORONTO, ONTARIO                                            | THESE DRAWINGS AND SPECIFICATIONS ARE THE PROPERTY OF EDAC INC. AND SHALL NOT BE REPRODUCED, OR COPIED OR USED AS THE BASIS FOR THE MANUFACTURE OR SALE OF APPARATUS WITHOUT WRITTEN PERMISSION. | SCALE:                            | NTS         | SHEET :          | 2 OF 3 |
|                                                             |                                                                                                                                                                                                  | DRAWING                           | NUMBER      |                  | ISSUE  |
| YOUR CONNECTION TO QUALITY & SERVICE                        |                                                                                                                                                                                                  | 3                                 | 42 Assembly |                  | 1      |