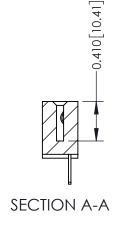

342 ENG MASTER J.LEE DATE: OCT. 06/09 SHEET 1 OF 3

342 Assembly

THIS IS A C.A.D. GENERATED DRAWING DO NOT MAKE MANUAL REVISIONS TO MASTER. ISSUE NUMBER

ORIGINAL

1

| 342 / 392 Series Card Edge Connector<br>Contact Bend Detail |                                                                                                  | ACAD REFERENCE NO. 342 ENG MASTER |             |          |          |
|-------------------------------------------------------------|--------------------------------------------------------------------------------------------------|-----------------------------------|-------------|----------|----------|
|                                                             |                                                                                                  | DRAWN:                            | J.LEE       | DATE: OC | T. 06/09 |
|                                                             |                                                                                                  | CHECKED:                          |             | DATE:    |          |
| EDAC INC                                                    | THESE DRAWINGS AND SPECIFICATIONS ARE THE PROPERTY OF EDAC INCAND                                | SCALE:                            | NTS         | SHEET :  | 2 OF 3   |
| TORONTO, ONTARIO                                            | SHALL NOT BE REPRODUCED, OR COPIED OR USED AS THE BASIS FOR THE MANUFACTURE OR SALE OF APPARATUS | DRAWING                           | NUMBER      |          | ISSUE    |
| YOUR CONNECTION TO QUALITY & SERVICE                        |                                                                                                  | 3                                 | 42 Assembly |          | 1        |