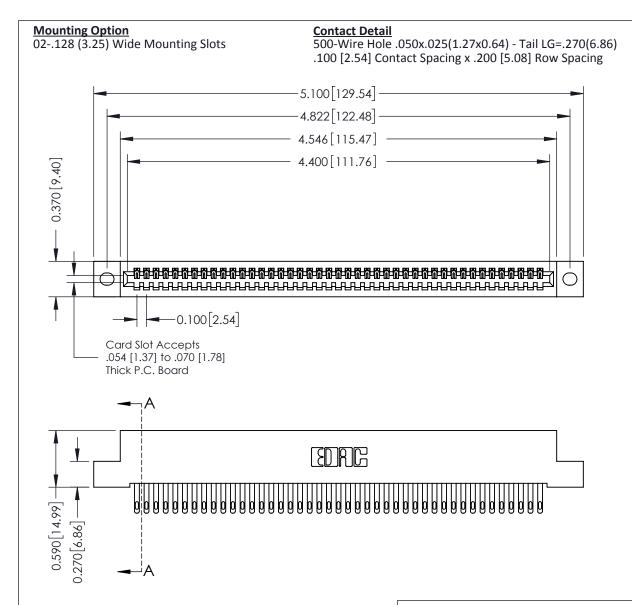

## **See Accompanying Pages for:**

- **Contact Bend Details**
- **Mounting Options**

| 342 / 392 Card Edge Connector |
|-------------------------------|
| Part Number: 342-043-500-102  |

YOUR CONNECTION TO QUALITY & SERVICE

342 ENG MASTER J.LEE DATE: OCT. 06/09 SHEET 1 OF 3

342 Assembly

THIS IS A C.A.D. GENERATED DRAWING DO NOT MAKE MANUAL REVISIONS TO MASTER. ISSUE NUMBER

ORIGINAL

1

| 342 / 392 Series Card Edge Connector<br>Contact Bend Detail |                                                                                                  | ACAD REFERENCE NO. 342 ENG MASTER |             |          |          |
|-------------------------------------------------------------|--------------------------------------------------------------------------------------------------|-----------------------------------|-------------|----------|----------|
|                                                             |                                                                                                  | DRAWN:                            | J.LEE       | DATE: OC | T. 06/09 |
|                                                             |                                                                                                  | CHECKED:                          |             | DATE:    |          |
| EDAC INC                                                    | THESE DRAWINGS AND SPECIFICATIONS ARE THE PROPERTY OF EDAC INCAND                                | SCALE:                            | NTS         | SHEET :  | 2 OF 3   |
| TORONTO, ONTARIO                                            | SHALL NOT BE REPRODUCED, OR COPIED OR USED AS THE BASIS FOR THE MANUFACTURE OR SALE OF APPARATUS | DRAWING                           | NUMBER      |          | ISSUE    |
| YOUR CONNECTION TO QUALITY & SERVICE                        |                                                                                                  | 3                                 | 42 Assembly |          | 1        |

THIS IS A C.A.D. GENERATED DRAWING DO NOT MAKE MANUAL REVISIONS TO MASTER

ISSUE NUMBER

ORIGINAL

1

| 342 / 392 Card Edge Connector<br>Mounting Options |                                                                                                                                   | ACAD REFERENCE NO. 342 ENG MASTER |                         |        |  |  |
|---------------------------------------------------|-----------------------------------------------------------------------------------------------------------------------------------|-----------------------------------|-------------------------|--------|--|--|
|                                                   |                                                                                                                                   | DRAWN: J.LEE                      | DATE: <b>OCT. 06/09</b> |        |  |  |
|                                                   |                                                                                                                                   | CHECKED:                          | DATE:                   |        |  |  |
| EDAC INC                                          | THESE DRAWINGS AND SPECIFICATIONS ARE THE PROPERTY OF EDAC INC.AND SHALL NOT BE REPRODUCED,OR COPIED OR USED AS THE BASIS FOR THE | SCALE: NTS                        | SHEET :                 | 3 OF 3 |  |  |
| TORONTO, ONTARIO                                  |                                                                                                                                   | DRAWING NUMBER                    | •                       | ISSUE  |  |  |
| YOUR CONNECTION TO QUALITY & SERVICE              | MANUFACTURE OR SALE OF APPARATUS                                                                                                  | 342 Assembly                      |                         | 1      |  |  |