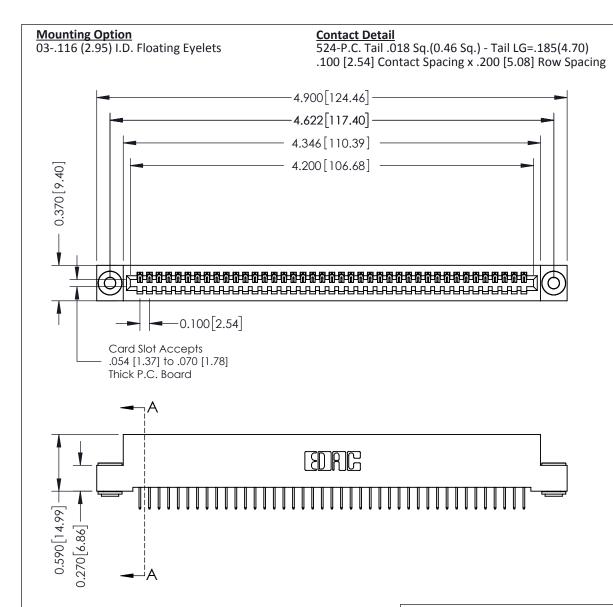

THIS IS A C.A.D. GENERATED DRAWING DO NOT MAKE MANUAL REVISIONS TO MASTER

ISSUE NUMBER

ORIGINAL

1

| 342 / 392 Card Edge Connector<br>Mounting Options |                                                                                                                                             | ACAD REFERENCE NO. 342 ENG MASTER |                         |        |  |  |
|---------------------------------------------------|---------------------------------------------------------------------------------------------------------------------------------------------|-----------------------------------|-------------------------|--------|--|--|
|                                                   |                                                                                                                                             | DRAWN: J.LEE                      | DATE: <b>OCT. 06/09</b> |        |  |  |
|                                                   |                                                                                                                                             | CHECKED:                          | DATE:                   |        |  |  |
| EDAC INC                                          | THESE DRAWINGS AND SPECIFICATIONS<br>ARE THE PROPERTY OF EDAC INC.,AND<br>SHALL NOT BE REPRODUCED,OR COPIED<br>OR USED AS THE BASIS FOR THE | SCALE: NTS                        | SHEET :                 | 3 OF 3 |  |  |
| TORONTO, ONTARIO                                  |                                                                                                                                             | DRAWING NUMBER                    | •                       | ISSUE  |  |  |
| YOUR CONNECTION TO QUALITY & SERVICE              | MANUFACTURE OR SALE OF APPARATUS                                                                                                            | 342 Assembly                      |                         | 1      |  |  |