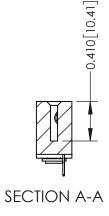

342 ENG MASTER J.LEE DATE: OCT. 06/09 SHEET 1 OF 3 NTS

342 Assembly

THIS IS A C.A.D. GENERATED DRAWING DO NOT MAKE MANUAL REVISIONS TO MASTER. ISSUE NUMBER

ORIGINAL

1

| 342 / 392 Series Card Edge Connector<br>Contact Bend Detail |                                                                                                                                     | ACAD REFERENCE NO. 342 ENG MASTER |             |          |          |
|-------------------------------------------------------------|-------------------------------------------------------------------------------------------------------------------------------------|-----------------------------------|-------------|----------|----------|
|                                                             |                                                                                                                                     | DRAWN:                            | J.LEE       | DATE: OC | T. 06/09 |
|                                                             |                                                                                                                                     | CHECKED:                          |             | DATE:    |          |
| EDAC INC                                                    | ARE THE PROPERTY OF EDAC INC.,AND — SHALL NOT BE REPRODUCED,OR COPIED OR USED AS THE BASIS FOR THE MANUFACTURE OR SALE OF APPARATUS | SCALE:                            | NTS         | SHEET :  | 2 OF 3   |
| TORONTO, ONTARIO                                            |                                                                                                                                     | DRAWING                           | NUMBER      |          | ISSUE    |
| YOUR CONNECTION TO QUALITY & SERVICE                        |                                                                                                                                     | 3                                 | 42 Assembly |          | 1        |