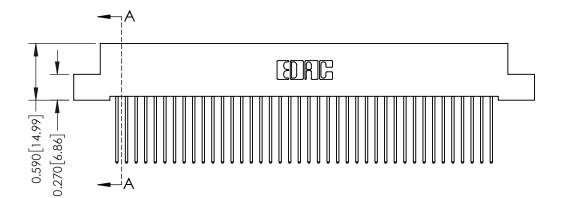

THIS IS A C.A.D. GENERATED DRAWING DO NOT MAKE MANUAL REVISIONS TO MASTER. ISSUE NUMBER

ORIGINAL

1

| 342 / 392 Series Card Edge Connector<br>Contact Bend Detail |                                                                                                                                                                                                  | ACAD REFERENCE NO. 342 ENG MASTER |             |                  |        |
|-------------------------------------------------------------|--------------------------------------------------------------------------------------------------------------------------------------------------------------------------------------------------|-----------------------------------|-------------|------------------|--------|
|                                                             |                                                                                                                                                                                                  | DRAWN:                            | J.LEE       | DATE: OCT. 06/09 |        |
|                                                             |                                                                                                                                                                                                  | CHECKED:                          |             | DATE:            |        |
| TORONTO, ONTARIO                                            | THESE DRAWINGS AND SPECIFICATIONS ARE THE PROPERTY OF EDAC INC. AND SHALL NOT BE REPRODUCED, OR COPIED OR USED AS THE BASIS FOR THE MANUFACTURE OR SALE OF APPARATUS WITHOUT WRITTEN PERMISSION. | SCALE:                            | NTS         | SHEET :          | 2 OF 3 |
|                                                             |                                                                                                                                                                                                  | DRAWING                           | NUMBER      |                  | ISSUE  |
| YOUR CONNECTION TO QUALITY & SERVICE                        |                                                                                                                                                                                                  | 3                                 | 42 Assembly |                  | 1      |