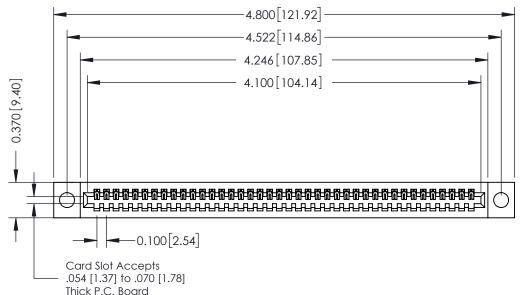

## **Mounting Option** 04-.156 (3.96) Dia. Mounting Holes 0.370 [9.40]

**Contact Detail** 

542-Wire Wrap .025 Sq.(0.64 Sq.) - Tail LG=.655(16.64) .100 [2.54] Contact Spacing x .200 [5.08] Row Spacing

**See Accompanying Pages for:** 

- **Contact Bend Details**
- **Mounting Options**

342 / 392 Card Edge Connector Part Number: 342-040-542-104

YOUR CONNECTION TO QUALITY & SERVICE

CANADA

342 ENG MASTER J.LEE DATE: OCT. 06/09 SHEET 1 OF 3

342 Assembly