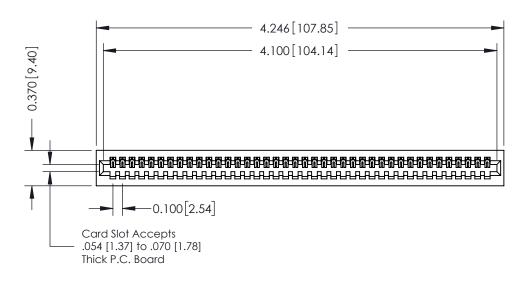

**Mounting Option** 01-No Mounting Lugs **Contact Detail** 

541-Wire Wrap .025 Sq.(0.64 Sq.) - Tail LG=.760(19.30) .100 [2.54] Contact Spacing x .200 [5.08] Row Spacing

**See Accompanying Pages for:** 

- **Contact Bend Details**
- **Mounting Options**

342 / 392 Card Edge Connector Part Number: 342-040-541-101

YOUR CONNECTION TO QUALITY & SERVICE

342 ENG MASTER J.LEE DATE: OCT. 06/09 SHEET 1 OF 3

342 Assembly

THIS IS A C.A.D. GENERATED DRAWING DO NOT MAKE MANUAL REVISIONS TO MASTER. ISSUE NUMBER