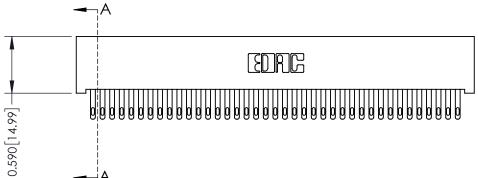

342 Assembly

THIS IS A C.A.D. GENERATED DRAWING DO NOT MAKE MANUAL REVISIONS TO MASTER. ISSUE NUMBER

ORIGINAL

1

| 342 / 392 Series Card Edge Connector<br>Contact Bend Detail |                                                                                                                                                                                                  | ACAD REFERENCE NO. 342 ENG MASTER |             |                  |        |
|-------------------------------------------------------------|--------------------------------------------------------------------------------------------------------------------------------------------------------------------------------------------------|-----------------------------------|-------------|------------------|--------|
|                                                             |                                                                                                                                                                                                  | DRAWN:                            | J.LEE       | DATE: OCT. 06/09 |        |
|                                                             |                                                                                                                                                                                                  | CHECKED:                          |             | DATE:            |        |
| TORONTO, ONTARIO                                            | THESE DRAWINGS AND SPECIFICATIONS ARE THE PROPERTY OF EDAC INC. AND SHALL NOT BE REPRODUCED, OR COPIED OR USED AS THE BASIS FOR THE MANUFACTURE OR SALE OF APPARATUS WITHOUT WRITTEN PERMISSION. | SCALE:                            | NTS         | SHEET :          | 2 OF 3 |
|                                                             |                                                                                                                                                                                                  | DRAWING                           | NUMBER      |                  | ISSUE  |
| YOUR CONNECTION TO QUALITY & SERVICE                        |                                                                                                                                                                                                  | 3                                 | 42 Assembly |                  | 1      |