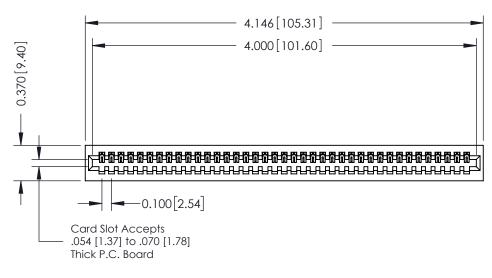

## **Contact Detail**

500-Wire Hole .050x.025(1.27x0.64) - Tail LG=.270(6.86) .100 [2.54] Contact Spacing x .200 [5.08] Row Spacing

## **See Accompanying Pages for:**

- **Contact Bend Details**
- **Mounting Options**

342 / 392 Card Edge Connector Part Number: 342-039-500-101

YOUR CONNECTION TO QUALITY & SERVICE

342 ENG MASTER J.LEE DATE: OCT. 06/09 SHEET 1 OF 3