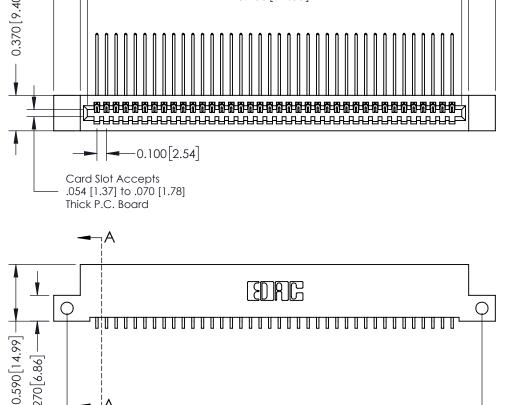

**Mounting Option Contact Detail** 12-.128 (3.25) Dia. Side Mounting Holes 559-90 Degree Bend (Code 541 Contacts) .100 [2.54] Contact Spacing x .200 [5.08] Row Spacing -4.600[116.84]-4.046[102.77] -3.900[99.06] -0.370 [9.40] 0.100[2.54] Card Slot Accepts .054 [1.37] to .070 [1.78] Thick P.C. Board

## **See Accompanying Pages for:**

- **Contact Bend Details**
- **Mounting Options**

0.270 [6.86]

342 / 392 Card Edge Connector Part Number: 342-038-559-112

YOUR CONNECTION TO QUALITY & SERVICE

| ACAD REFERENCE NO. 342 ENG MASTER |                  |  |  |  |
|-----------------------------------|------------------|--|--|--|
| DRAWN: J.LEE                      | DATE: OCT. 06/09 |  |  |  |
| CHECKED:                          | DATE:            |  |  |  |
| SCALE: NTS                        | SHEET 1 OF 3     |  |  |  |
| DRAWING NUMBER                    | ISSUE            |  |  |  |