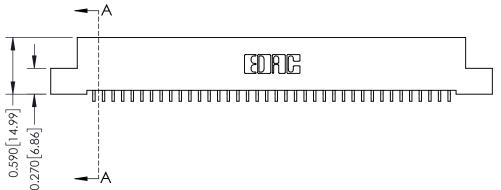

**Mounting Option** 04-.156 (3.96) Dia. Mounting Holes **Contact Detail** 

559-90 Degree Bend (Code 541 Contacts) .100 [2.54] Contact Spacing x .200 [5.08] Row Spacing

0.410[10.41] **SECTION A-A** 

**See Accompanying Pages for:** 

- **Contact Bend Details**
- **Mounting Options**

342 / 392 Card Edge Connector Part Number: 342-038-559-104

YOUR CONNECTION TO QUALITY & SERVICE

CANADA

342 ENG MASTER J.LEE DATE: OCT. 06/09 SHEET 1 OF 3

342 Assembly

THIS IS A C.A.D. GENERATED DRAWING DO NOT MAKE MANUAL REVISIONS TO MASTER

ISSUE NUMBER

ORIGINAL

1

| 342 / 392 Card Edge Connector<br>Mounting Options |                                                                                                                                                                                               | ACAD REFERENCE NO. 342 ENG MASTER |                         |        |  |  |
|---------------------------------------------------|-----------------------------------------------------------------------------------------------------------------------------------------------------------------------------------------------|-----------------------------------|-------------------------|--------|--|--|
|                                                   |                                                                                                                                                                                               | DRAWN: J.LEE                      | DATE: <b>OCT. 06/09</b> |        |  |  |
|                                                   |                                                                                                                                                                                               | CHECKED:                          | DATE:                   |        |  |  |
| TORONTO, ONTARIO                                  | THESE DRAWINGS AND SPECIFICATIONS ARE THE PROPERTY OF EDAC INCAND SHALL NOT BE REPRODUCED,OR COPIED OR USED AS THE BASIS FOR THE MANUFACTURE OR SALE OF APPARATUS WITHOUT WRITTEN PERMISSION. | SCALE: NTS                        | SHEET :                 | 3 OF 3 |  |  |
|                                                   |                                                                                                                                                                                               | DRAWING NUMBER                    | •                       | ISSUE  |  |  |
| YOUR CONNECTION TO QUALITY & SERVICE              |                                                                                                                                                                                               | 342 Assembly                      |                         | 1      |  |  |