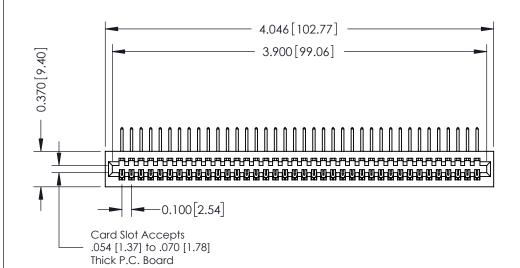

## **See Accompanying Pages for:**

- **Contact Bend Details**
- **Mounting Options**

342 / 392 Card Edge Connector Part Number: 342-038-558-101

YOUR CONNECTION TO QUALITY & SERVICE

CANADA

342 ENG MASTER J.LEE DATE: OCT. 06/09 SHEET 1 OF 3