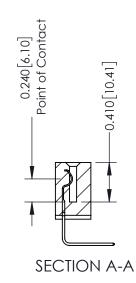

**Mounting Option** 01-No Mounting Lugs

**Contact Detail** 

558-90 Degree Bend (Code 541 Contacts) .100 [2.54] Contact Spacing x .200 [5.08] Row Spacing