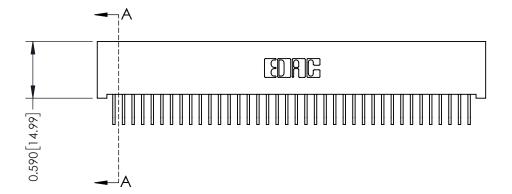

342 Assembly

THIS IS A C.A.D. GENERATED DRAWING DO NOT MAKE MANUAL REVISIONS TO MASTER. ISSUE NUMBER

ORIGINAL

1

| 342 / 392 Series Card Edge Connector<br>Contact Bend Detail |                                                                                                                                                                                                  | ACAD REFERENCE NO. 342 ENG MASTER |             |                  |        |
|-------------------------------------------------------------|--------------------------------------------------------------------------------------------------------------------------------------------------------------------------------------------------|-----------------------------------|-------------|------------------|--------|
|                                                             |                                                                                                                                                                                                  | DRAWN:                            | J.LEE       | DATE: OCT. 06/09 |        |
|                                                             |                                                                                                                                                                                                  | CHECKED:                          |             | DATE:            |        |
| TORONTO, ONTARIO                                            | THESE DRAWINGS AND SPECIFICATIONS ARE THE PROPERTY OF EDAC INC. AND SHALL NOT BE REPRODUCED, OR COPIED OR USED AS THE BASIS FOR THE MANUFACTURE OR SALE OF APPARATUS WITHOUT WRITTEN PERMISSION. | SCALE:                            | NTS         | SHEET :          | 2 OF 3 |
|                                                             |                                                                                                                                                                                                  | DRAWING                           | NUMBER      |                  | ISSUE  |
| YOUR CONNECTION TO QUALITY & SERVICE                        |                                                                                                                                                                                                  | 3                                 | 42 Assembly |                  | 1      |