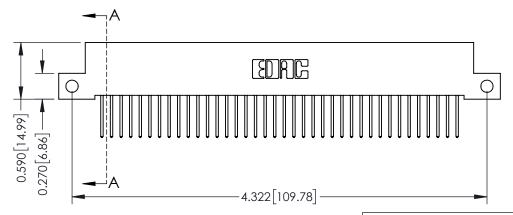

**Mounting Option** 12-.128 (3.25) Dia. Side Mounting Holes 0.370 [9.40]

**Contact Detail** 

523-P.C. Tail .025 Sq.(0.64 Sq.) - Tail LG=.400(10.16) .100 [2.54] Contact Spacing x .200 [5.08] Row Spacing

THIS IS A C.A.D. GENERATED DRAWING DO NOT MAKE MANUAL REVISIONS TO MASTER

ISSUE NUMBER

ORIGINAL

1

| 342 / 392 Card Edge Connector<br>Mounting Options |                                                                                                                                                                                               | ACAD REFERENCE NO. 342 ENG MASTER |                         |        |  |  |
|---------------------------------------------------|-----------------------------------------------------------------------------------------------------------------------------------------------------------------------------------------------|-----------------------------------|-------------------------|--------|--|--|
|                                                   |                                                                                                                                                                                               | DRAWN: J.LEE                      | DATE: <b>OCT. 06/09</b> |        |  |  |
|                                                   |                                                                                                                                                                                               | CHECKED:                          | DATE:                   |        |  |  |
| TORONTO, ONTARIO                                  | THESE DRAWINGS AND SPECIFICATIONS ARE THE PROPERTY OF EDAC INCAND SHALL NOT BE REPRODUCED,OR COPIED OR USED AS THE BASIS FOR THE MANUFACTURE OR SALE OF APPARATUS WITHOUT WRITTEN PERMISSION. | SCALE: NTS                        | SHEET :                 | 3 OF 3 |  |  |
|                                                   |                                                                                                                                                                                               | DRAWING NUMBER                    | •                       | ISSUE  |  |  |
| YOUR CONNECTION TO QUALITY & SERVICE              |                                                                                                                                                                                               | 342 Assembly                      |                         | 1      |  |  |