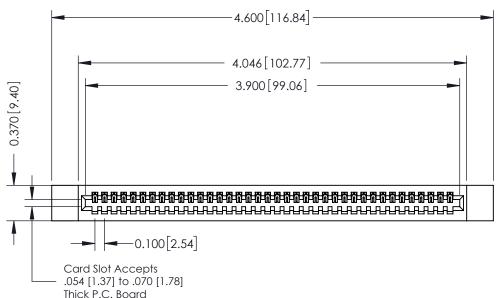

## **See Accompanying Pages for:**

- **Contact Bend Details**
- **Mounting Options**

342 / 392 Card Edge Connector Part Number: 342-038-523-112

YOUR CONNECTION TO QUALITY & SERVICE

CANADA

342 ENG MASTER J.LEE DATE: OCT. 06/09 SHEET 1 OF 3

342 Assembly

THIS IS A C.A.D. GENERATED DRAWING DO NOT MAKE MANUAL REVISIONS TO MASTER. ISSUE NUMBER

ORIGINAL

1

| 342 / 392 Series Card Edge Connector<br>Contact Bend Detail |                                                                                                                                                                                                  | ACAD REFERENCE NO. 342 ENG MASTER |             |                  |        |
|-------------------------------------------------------------|--------------------------------------------------------------------------------------------------------------------------------------------------------------------------------------------------|-----------------------------------|-------------|------------------|--------|
|                                                             |                                                                                                                                                                                                  | DRAWN:                            | J.LEE       | DATE: OCT. 06/09 |        |
|                                                             |                                                                                                                                                                                                  | CHECKED:                          |             | DATE:            |        |
| TORONTO, ONTARIO                                            | THESE DRAWINGS AND SPECIFICATIONS ARE THE PROPERTY OF EDAC INC. AND SHALL NOT BE REPRODUCED, OR COPIED OR USED AS THE BASIS FOR THE MANUFACTURE OR SALE OF APPARATUS WITHOUT WRITTEN PERMISSION. | SCALE:                            | NTS         | SHEET :          | 2 OF 3 |
|                                                             |                                                                                                                                                                                                  | DRAWING                           | NUMBER      |                  | ISSUE  |
| YOUR CONNECTION TO QUALITY & SERVICE                        |                                                                                                                                                                                                  | 3                                 | 42 Assembly |                  | 1      |