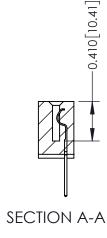

**Mounting Option** 12-.128 (3.25) Dia. Side Mounting Holes 0.370 [9.40]

**Contact Detail** 

523-P.C. Tail .025 Sq.(0.64 Sq.) - Tail LG=.400(10.16) .100 [2.54] Contact Spacing x .200 [5.08] Row Spacing