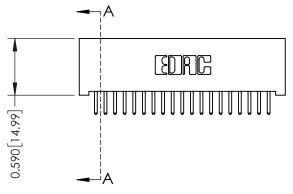

THIS IS A C.A.D. GENERATED DRAWING DO NOT MAKE MANUAL REVISIONS TO MASTER

ISSUE NUMBER

ORIGINAL

1

| 342 / 392 Card Edge Connector<br>Mounting Options |                                                                                                                                     | ACAD REFERENCE NO. 342 ENG MASTER |                         |        |  |  |
|---------------------------------------------------|-------------------------------------------------------------------------------------------------------------------------------------|-----------------------------------|-------------------------|--------|--|--|
|                                                   |                                                                                                                                     | DRAWN: J.LEE                      | DATE: <b>OCT. 06/09</b> |        |  |  |
|                                                   |                                                                                                                                     | CHECKED:                          | DATE:                   |        |  |  |
| EDAC INC                                          | ARE THE PROPERTY OF EDAC INC.,AND — SHALL NOT BE REPRODUCED,OR COPIED OR USED AS THE BASIS FOR THE MANUFACTURE OR SALE OF APPARATUS | SCALE: NTS                        | SHEET :                 | 3 OF 3 |  |  |
| TORONTO, ONTARIO                                  |                                                                                                                                     | DRAWING NUMBER                    | •                       | ISSUE  |  |  |
| YOUR CONNECTION TO QUALITY & SERVICE              |                                                                                                                                     | 342 Assembly                      |                         | 1      |  |  |