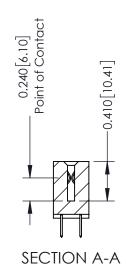

342 ENG MASTER DATE: OCT. 06/09 J.LEE NTS SHEET 1 OF 3

342 Assembly

THIS IS A C.A.D. GENERATED DRAWING DO NOT MAKE MANUAL REVISIONS TO MASTER. ISSUE NUMBER

ORIGINAL

1

| 342 / 392 Series Card Edge Connector<br>Contact Bend Detail |                                                                                                                                     | ACAD REFERENCE NO. 342 ENG MASTER |             |          |          |
|-------------------------------------------------------------|-------------------------------------------------------------------------------------------------------------------------------------|-----------------------------------|-------------|----------|----------|
|                                                             |                                                                                                                                     | DRAWN:                            | J.LEE       | DATE: OC | T. 06/09 |
|                                                             |                                                                                                                                     | CHECKED                           | ):          | DATE:    |          |
| EDAC INC                                                    | ARE THE PROPERTY OF EDAC INC.,AND — SHALL NOT BE REPRODUCED,OR COPIED OR USED AS THE BASIS FOR THE MANUFACTURE OR SALE OF APPARATUS | SCALE:                            | NTS         | SHEET :  | 2 OF 3   |
| TORONTO, ONTARIO                                            |                                                                                                                                     | DRAWING                           | NUMBER      |          | ISSUE    |
| YOUR CONNECTION TO QUALITY & SERVICE                        |                                                                                                                                     | 3                                 | 42 Assembly |          | 1        |