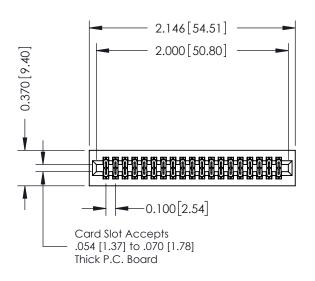

## **See Accompanying Pages for:**

- **Contact Bend Details**
- **Mounting Options**

| 342 / 392 Card Edge Connector |
|-------------------------------|
| Part Number: 342-038-520-201  |

YOUR CONNECTION TO QUALITY & SERVICE