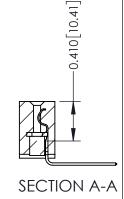

342 Assembly

THIS IS A C.A.D. GENERATED DRAWING DO NOT MAKE MANUAL REVISIONS TO MASTER. ISSUE NUMBER

ORIGINAL

1

| 342 / 392 Series Card Edge           | ACAD REFERENCE NO. 342 ENG MASTER                                                                                                                                                               |         |             |                  |        |
|--------------------------------------|-------------------------------------------------------------------------------------------------------------------------------------------------------------------------------------------------|---------|-------------|------------------|--------|
| Contact Bend Detail                  |                                                                                                                                                                                                 |         | J.LEE       | DATE: OCT. 06/09 |        |
| Comaci bena Deraii                   | Confider bend Defail                                                                                                                                                                            |         |             | DATE:            |        |
| TORONTO, ONTARIO                     | THESE DRAWINGS AND SPECIFICATIONS ARE THE PROPERTY OF EDAC INC.,AND SHALL NOT BE REPRODUCED,OR COPIED OR USED AS THE BASIS FOR THE MANUFACTURE OR SALE OF APPARATUS WITHOUT WRITTEN PERMISSION. | SCALE:  | NTS         | SHEET :          | 2 OF 3 |
|                                      |                                                                                                                                                                                                 | DRAWING | NUMBER      |                  | ISSUE  |
| YOUR CONNECTION TO QUALITY & SERVICE |                                                                                                                                                                                                 | 3       | 42 Assembly |                  | 1      |