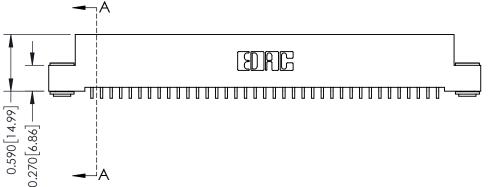

**Mounting Option** 03-.116 (2.95) I.D. Floating Eyelets **Contact Detail** 

559-90 Degree Bend (Code 541 Contacts) .100 [2.54] Contact Spacing x .200 [5.08] Row Spacing

0.410[10.41] **SECTION A-A** 

**See Accompanying Pages for:** 

- **Contact Bend Details**
- **Mounting Options**

342 / 392 Card Edge Connector Part Number: 342-037-559-103

YOUR CONNECTION TO QUALITY & SERVICE

CANADA

342 ENG MASTER J.LEE DATE: OCT. 06/09 SHEET 1 OF 3

342 Assembly