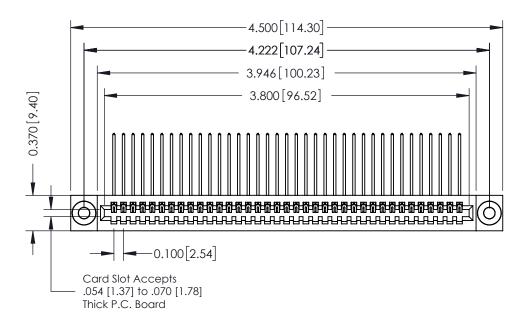

**Mounting Option** 03-.116 (2.95) I.D. Floating Eyelets **Contact Detail** 

559-90 Degree Bend (Code 541 Contacts) .100 [2.54] Contact Spacing x .200 [5.08] Row Spacing

0.410[10.41] **SECTION A-A** 

**See Accompanying Pages for:** 

- **Contact Bend Details**
- **Mounting Options**

342 / 392 Card Edge Connector Part Number: 342-037-559-103

YOUR CONNECTION TO QUALITY & SERVICE

CANADA

342 ENG MASTER J.LEE DATE: OCT. 06/09 SHEET 1 OF 3

342 Assembly