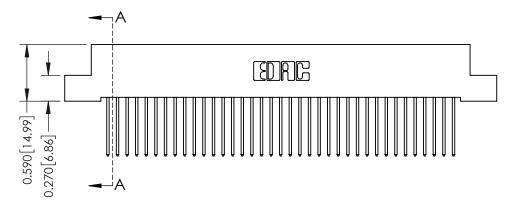

## **Mounting Option** 02-.128 (3.25) Wide Mounting Slots 0.370 [9.40]

## **See Accompanying Pages for:**

- **Contact Bend Details**
- **Mounting Options**

342 / 392 Card Edge Connector Part Number: 342-037-540-102

YOUR CONNECTION TO QUALITY & SERVICE

342 ENG MASTER J.LEE DATE: OCT. 06/09 SHEET 1 OF 3