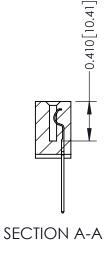

## **Contact Detail**

540-Wire Wrap .025 Sq.(0.64 Sq.) - Tail LG=.570(14.48) .100 [2.54] Contact Spacing x .200 [5.08] Row Spacing

342 Assembly

THIS IS A C.A.D. GENERATED DRAWING DO NOT MAKE MANUAL REVISIONS TO MASTER. ISSUE NUMBER

ORIGINAL

1

| 342 / 392 Series Card Edge Connector<br>Contact Bend Detail |                                                                                                                                                                                                  | ACAD REFERENCE NO. 342 ENG MASTER |             |                  |        |
|-------------------------------------------------------------|--------------------------------------------------------------------------------------------------------------------------------------------------------------------------------------------------|-----------------------------------|-------------|------------------|--------|
|                                                             |                                                                                                                                                                                                  | DRAWN:                            | J.LEE       | DATE: OCT. 06/09 |        |
|                                                             |                                                                                                                                                                                                  | CHECKED:                          |             | DATE:            |        |
| TORONTO, ONTARIO                                            | THESE DRAWINGS AND SPECIFICATIONS ARE THE PROPERTY OF EDAC INC. AND SHALL NOT BE REPRODUCED, OR COPIED OR USED AS THE BASIS FOR THE MANUFACTURE OR SALE OF APPARATUS WITHOUT WRITTEN PERMISSION. | SCALE:                            | NTS         | SHEET :          | 2 OF 3 |
|                                                             |                                                                                                                                                                                                  | DRAWING                           | NUMBER      |                  | ISSUE  |
| YOUR CONNECTION TO QUALITY & SERVICE                        |                                                                                                                                                                                                  | 3                                 | 42 Assembly |                  | 1      |