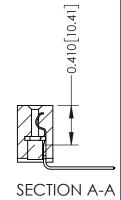

| 342 / 392 Series Card Edge Connector<br>Contact Bend Detail |                                                                                                                                                                                                  | ACAD REFERENCE NO. 342 ENG MASTER |             |                  |        |
|-------------------------------------------------------------|--------------------------------------------------------------------------------------------------------------------------------------------------------------------------------------------------|-----------------------------------|-------------|------------------|--------|
|                                                             |                                                                                                                                                                                                  | DRAWN:                            | J.LEE       | DATE: OCT. 06/09 |        |
|                                                             |                                                                                                                                                                                                  | CHECKED:                          |             | DATE:            |        |
| TORONTO, ONTARIO                                            | THESE DRAWINGS AND SPECIFICATIONS ARE THE PROPERTY OF EDAC INC. AND SHALL NOT BE REPRODUCED, OR COPIED OR USED AS THE BASIS FOR THE MANUFACTURE OR SALE OF APPARATUS WITHOUT WRITTEN PERMISSION. | SCALE:                            | NTS         | SHEET :          | 2 OF 3 |
|                                                             |                                                                                                                                                                                                  | DRAWING                           | NUMBER      |                  | ISSUE  |
| YOUR CONNECTION TO QUALITY & SERVICE                        |                                                                                                                                                                                                  | 3                                 | 42 Assembly |                  | 1      |