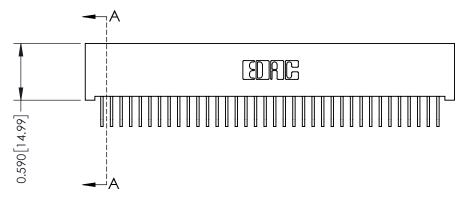

THIS IS A C.A.D. GENERATED DRAWING DO NOT MAKE MANUAL REVISIONS TO MASTER

ISSUE NUMBER

ORIGINAL

1

| 342 / 392 Card Edge Connector<br>Mounting Options |                                                                                                                                                                                               | ACAD REFERENCE NO. 342 ENG MASTER |                         |        |  |  |
|---------------------------------------------------|-----------------------------------------------------------------------------------------------------------------------------------------------------------------------------------------------|-----------------------------------|-------------------------|--------|--|--|
|                                                   |                                                                                                                                                                                               | DRAWN: J.LEE                      | DATE: <b>OCT. 06/09</b> |        |  |  |
|                                                   |                                                                                                                                                                                               | CHECKED:                          | DATE:                   |        |  |  |
| TORONTO, ONTARIO                                  | THESE DRAWINGS AND SPECIFICATIONS ARE THE PROPERTY OF EDAC INCAND SHALL NOT BE REPRODUCED,OR COPIED OR USED AS THE BASIS FOR THE MANUFACTURE OR SALE OF APPARATUS WITHOUT WRITTEN PERMISSION. | SCALE: NTS                        | SHEET :                 | 3 OF 3 |  |  |
|                                                   |                                                                                                                                                                                               | DRAWING NUMBER                    | •                       | ISSUE  |  |  |
| YOUR CONNECTION TO QUALITY & SERVICE              |                                                                                                                                                                                               | 342 Assembly                      |                         | 1      |  |  |