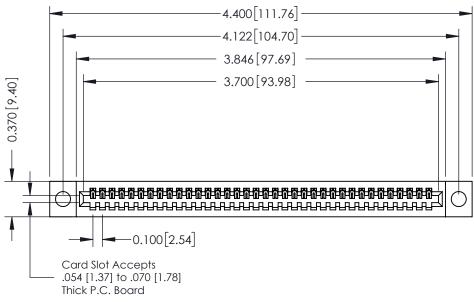

342 / 392 Card Edge Connector Part Number: 342-036-542-104

YOUR CONNECTION TO QUALITY & SERVICE

CANADA

J.LEE DATE: OCT. 06/09 SHEET 1 OF 3

342 Assembly

342 ENG MASTER

THIS IS A C.A.D. GENERATED DRAWING DO NOT MAKE MANUAL REVISIONS TO MASTER. ISSUE NUMBER