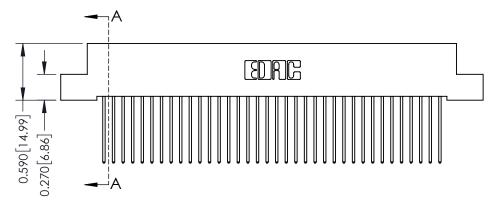

## **Contact Detail**

542-Wire Wrap .025 Sq.(0.64 Sq.) - Tail LG=.655(16.64) .100 [2.54] Contact Spacing x .200 [5.08] Row Spacing

**See Accompanying Pages for:** 

- **Contact Bend Details**
- **Mounting Options**

ORIGINAL

1

| 342 / 392 Series Card Edge Connector<br>Contact Bend Detail |                                                                                                                                                                                                  | ACAD REFERENCE NO. 342 ENG MASTER |             |                  |        |
|-------------------------------------------------------------|--------------------------------------------------------------------------------------------------------------------------------------------------------------------------------------------------|-----------------------------------|-------------|------------------|--------|
|                                                             |                                                                                                                                                                                                  | DRAWN:                            | J.LEE       | DATE: OCT. 06/09 |        |
|                                                             |                                                                                                                                                                                                  | CHECKED:                          |             | DATE:            |        |
| TORONTO, ONTARIO                                            | THESE DRAWINGS AND SPECIFICATIONS ARE THE PROPERTY OF EDAC INC. AND SHALL NOT BE REPRODUCED, OR COPIED OR USED AS THE BASIS FOR THE MANUFACTURE OR SALE OF APPARATUS WITHOUT WRITTEN PERMISSION. | SCALE:                            | NTS         | SHEET :          | 2 OF 3 |
|                                                             |                                                                                                                                                                                                  | DRAWING                           | NUMBER      |                  | ISSUE  |
| YOUR CONNECTION TO QUALITY & SERVICE                        |                                                                                                                                                                                                  | 3                                 | 42 Assembly |                  | 1      |