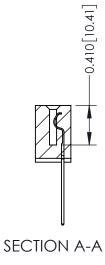

ORIGINAL

1

| 342 / 392 Series Card Edge Connector<br>Contact Bend Detail |                                                                                                                                                                                                  | ACAD REFERENCE NO. 342 ENG MASTER |             |                  |        |
|-------------------------------------------------------------|--------------------------------------------------------------------------------------------------------------------------------------------------------------------------------------------------|-----------------------------------|-------------|------------------|--------|
|                                                             |                                                                                                                                                                                                  | DRAWN:                            | J.LEE       | DATE: OCT. 06/09 |        |
|                                                             |                                                                                                                                                                                                  | CHECKED:                          |             | DATE:            |        |
| TORONTO, ONTARIO                                            | THESE DRAWINGS AND SPECIFICATIONS ARE THE PROPERTY OF EDAC INC. AND SHALL NOT BE REPRODUCED, OR COPIED OR USED AS THE BASIS FOR THE MANUFACTURE OR SALE OF APPARATUS WITHOUT WRITTEN PERMISSION. | SCALE:                            | NTS         | SHEET :          | 2 OF 3 |
|                                                             |                                                                                                                                                                                                  | DRAWING                           | NUMBER      |                  | ISSUE  |
| YOUR CONNECTION TO QUALITY & SERVICE                        |                                                                                                                                                                                                  | 3                                 | 42 Assembly |                  | 1      |