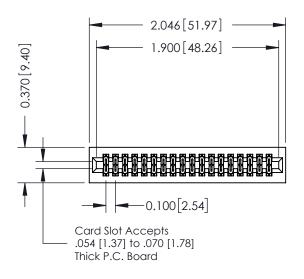

## **See Accompanying Pages for:**

- Contact Bend Details
- Mounting Options

| 342 / 392 Card Edge Connector<br>Part Number: 342-036-541-201 |                                                                                                                                                               | ACAD REFERENCE NO. 342 ENG MASTER |             |         |           |  |
|---------------------------------------------------------------|---------------------------------------------------------------------------------------------------------------------------------------------------------------|-----------------------------------|-------------|---------|-----------|--|
|                                                               |                                                                                                                                                               | DRAWN:                            | J.LEE       | DATE: O | CT. 06/09 |  |
|                                                               |                                                                                                                                                               | CHECKED:                          |             | DATE:   |           |  |
| EDAC INC                                                      | THESE DRAWINGS AND SPECIFICATIONS                                                                                                                             | SCALE:                            | NTS         | SHEET ' | I OF 3    |  |
|                                                               | ARE THE PROPERTY OF EDAC INC.,AND SHALL NOT BE REPRODUCED,OR COPIED OR USED AS THE BASIS FOR THE MANUFACTURE OR SALE OF APPARATUS WITHOUT WRITTEN PERMISSION. | DRAWING                           | NUMBER      |         | ISSUE     |  |
| YOUR CONNECTION TO QUALITY & SERVICE                          |                                                                                                                                                               | 3                                 | 42 Assembly |         | 1         |  |