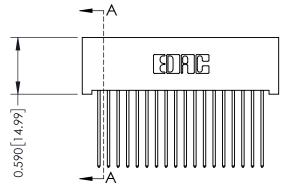

THIS IS A C.A.D. GENERATED DRAWING DO NOT MAKE MANUAL REVISIONS TO MASTER

ISSUE NUMBER

ORIGINAL

1

| 342 / 392 Card Edge Connector<br>Mounting Options |                                                                                                                                                                                                 | ACAD REFERENCE NO. 342 ENG MASTER |                         |        |  |  |
|---------------------------------------------------|-------------------------------------------------------------------------------------------------------------------------------------------------------------------------------------------------|-----------------------------------|-------------------------|--------|--|--|
|                                                   |                                                                                                                                                                                                 | DRAWN: J.LEE                      | DATE: <b>OCT. 06/09</b> |        |  |  |
|                                                   |                                                                                                                                                                                                 | CHECKED:                          | DATE:                   |        |  |  |
| TORONTO, ONTARIO                                  | THESE DRAWINGS AND SPECIFICATIONS ARE THE PROPERTY OF EDAC INC.,AND SHALL NOT BE REPRODUCED,OR COPIED OR USED AS THE BASIS FOR THE MANUFACTURE OR SALE OF APPARATUS WITHOUT WRITTEN PERMISSION. | SCALE: NTS                        | SHEET :                 | 3 OF 3 |  |  |
|                                                   |                                                                                                                                                                                                 | DRAWING NUMBER                    | •                       | ISSUE  |  |  |
| YOUR CONNECTION TO QUALITY & SERVICE              |                                                                                                                                                                                                 | 342 Assembly                      |                         | 1      |  |  |