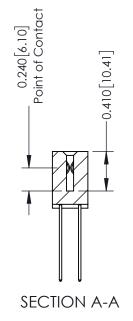

THIS IS A C.A.D. GENERATED DRAWING DO NOT MAKE MANUAL REVISIONS TO MASTER. ISSUE NUMBER

ORIGINAL

1

| 342 / 392 Series Card Edge Connector<br>Contact Bend Detail |                                                                                                                                                                                                 | ACAD REFERENCE NO. 342 ENG MASTER |             |                  |        |  |
|-------------------------------------------------------------|-------------------------------------------------------------------------------------------------------------------------------------------------------------------------------------------------|-----------------------------------|-------------|------------------|--------|--|
|                                                             |                                                                                                                                                                                                 | DRAWN:                            | J.LEE       | DATE: OCT. 06/09 |        |  |
|                                                             |                                                                                                                                                                                                 | CHECKED:                          |             | DATE:            |        |  |
| TORONTO, ONTARIO                                            | THESE DRAWINGS AND SPECIFICATIONS ARE THE PROPERTY OF EDAC INC.,AND SHALL NOT BE REPRODUCED,OR COPIED OR USED AS THE BASIS FOR THE MANUFACTURE OR SALE OF APPARATUS WITHOUT WRITTEN PERMISSION. | SCALE:                            | NTS         | SHEET :          | 2 OF 3 |  |
|                                                             |                                                                                                                                                                                                 | DRAWING                           | NUMBER      |                  | ISSUE  |  |
| YOUR CONNECTION TO QUALITY & SERVICE                        |                                                                                                                                                                                                 | 3                                 | 42 Assembly |                  | 1      |  |