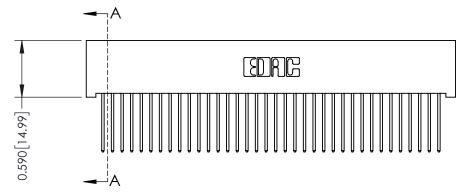

THIS IS A C.A.D. GENERATED DRAWING DO NOT MAKE MANUAL REVISIONS TO MASTER

ISSUE NUMBER

ORIGINAL

1

| 342 / 392 Card Edge Connector<br>Mounting Options |                                                                                                                                                                                               | ACAD REFERENCE NO. 342 ENG MASTER |                         |        |  |  |
|---------------------------------------------------|-----------------------------------------------------------------------------------------------------------------------------------------------------------------------------------------------|-----------------------------------|-------------------------|--------|--|--|
|                                                   |                                                                                                                                                                                               | DRAWN: J.LEE                      | DATE: <b>OCT. 06/09</b> |        |  |  |
|                                                   |                                                                                                                                                                                               | CHECKED:                          | DATE:                   |        |  |  |
| TORONTO, ONTARIO                                  | THESE DRAWINGS AND SPECIFICATIONS ARE THE PROPERTY OF EDAC INCAND SHALL NOT BE REPRODUCED,OR COPIED OR USED AS THE BASIS FOR THE MANUFACTURE OR SALE OF APPARATUS WITHOUT WRITTEN PERMISSION. | SCALE: NTS                        | SHEET :                 | 3 OF 3 |  |  |
|                                                   |                                                                                                                                                                                               | DRAWING NUMBER                    | •                       | ISSUE  |  |  |
| YOUR CONNECTION TO QUALITY & SERVICE              |                                                                                                                                                                                               | 342 Assembly                      |                         | 1      |  |  |