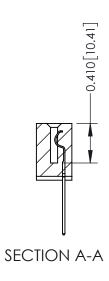

**Mounting Option** 01-No Mounting Lugs **Contact Detail** 

540-Wire Wrap .025 Sq.(0.64 Sq.) - Tail LG=.570(14.48) .100 [2.54] Contact Spacing x .200 [5.08] Row Spacing