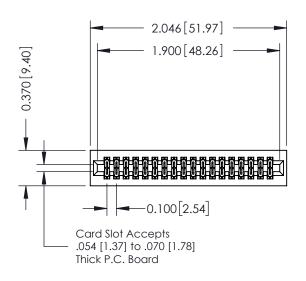

## 0.240 [6.10] Point of Contact 0.410[10.41] SECTION A-A

## **See Accompanying Pages for:**

- **Contact Bend Details**
- **Mounting Options**

| 342 / 392 Card Edge Connector |
|-------------------------------|
| Part Number: 342-036-524-201  |

342 ENG MASTER DATE: OCT. 06/09 J.LEE NTS SHEET 1 OF 3