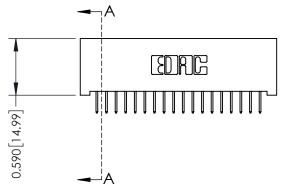

## 0.240 [6.10] Point of Contact 0.410[10.41] SECTION A-A

## **See Accompanying Pages for:**

- **Contact Bend Details**
- **Mounting Options**

| 342 / 392 Card Edge Connector |
|-------------------------------|
| Part Number: 342-036-524-201  |

342 ENG MASTER DATE: OCT. 06/09 J.LEE NTS SHEET 1 OF 3