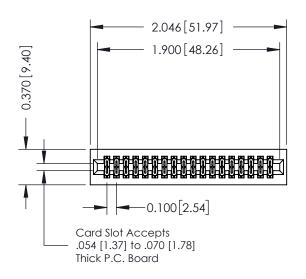

## 0.240 [6.10] Point of Contact 0.410[10.41] SECTION A-A

## **See Accompanying Pages for:**

- **Contact Bend Details**
- **Mounting Options**

342 / 392 Card Edge Connector Part Number: 342-036-523-201

YOUR CONNECTION TO QUALITY & SERVICE

342 ENG MASTER DATE: OCT. 06/09 J.LEE SHEET 1 OF 3