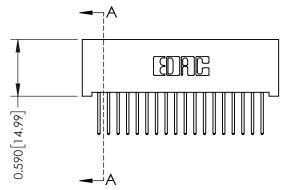

342 Assembly

THIS IS A C.A.D. GENERATED DRAWING DO NOT MAKE MANUAL REVISIONS TO MASTER. ISSUE NUMBER

ORIGINAL

1

| 342 / 392 Series Card Edge Connector<br>Contact Bend Detail |                                                                                                                                                                                                  | ACAD REFERENCE NO. 342 ENG MASTER |             |                  |        |
|-------------------------------------------------------------|--------------------------------------------------------------------------------------------------------------------------------------------------------------------------------------------------|-----------------------------------|-------------|------------------|--------|
|                                                             |                                                                                                                                                                                                  | DRAWN:                            | J.LEE       | DATE: OCT. 06/09 |        |
|                                                             |                                                                                                                                                                                                  | CHECKED:                          |             | DATE:            |        |
| TORONTO, ONTARIO                                            | THESE DRAWINGS AND SPECIFICATIONS ARE THE PROPERTY OF EDAC INC. AND SHALL NOT BE REPRODUCED, OR COPIED OR USED AS THE BASIS FOR THE MANUFACTURE OR SALE OF APPARATUS WITHOUT WRITTEN PERMISSION. | SCALE:                            | NTS         | SHEET :          | 2 OF 3 |
|                                                             |                                                                                                                                                                                                  | DRAWING                           | NUMBER      |                  | ISSUE  |
| YOUR CONNECTION TO QUALITY & SERVICE                        |                                                                                                                                                                                                  | 3                                 | 42 Assembly |                  | 1      |