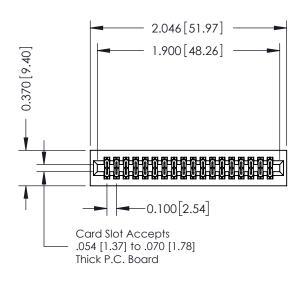

## **See Accompanying Pages for:**

- **Contact Bend Details**
- **Mounting Options**

| 342 / 392 Card Edge Connector |
|-------------------------------|
| Part Number: 342-036-521-201  |

WITHOUT WRITTEN PERMISSION.