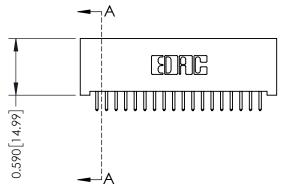

1





## 0.240 [6.10] Point of Contact 0.410[10.41] SECTION A-A

## **See Accompanying Pages for:**

- **Contact Bend Details**
- **Mounting Options**

| 342 / 392 Card Edge Connector |
|-------------------------------|
| Part Number: 342-036-521-201  |



WITHOUT WRITTEN PERMISSION.

|   | ACAD REFERENCE NO | . 342 ENG MASTER |  |  |  |
|---|-------------------|------------------|--|--|--|
|   | DRAWN: J.LEE      | DATE: OCT. 06/09 |  |  |  |
|   | CHECKED:          | DATE:            |  |  |  |
|   | SCALE: NTS        | SHEET 1 OF 3     |  |  |  |
| ) | DRAWING NUMBER    | ISSUE            |  |  |  |

342 Assembly

THIS IS A C.A.D. GENERATED DRAWING DO NOT MAKE MANUAL REVISIONS TO MASTER. ISSUE NUMBER

ORIGINAL

1



| 342 / 392 Series Card Edge Connector |