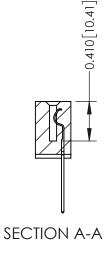

THIS IS A C.A.D. GENERATED DRAWING DO NOT MAKE MANUAL REVISIONS TO MASTER. ISSUE NUMBER

ORIGINAL

1

| 342 / 392 Series Card Edge Connector<br>Contact Bend Detail |                                                                                                                                                                                                  | ACAD REFERENCE NO. 342 ENG MASTER |             |                  |        |
|-------------------------------------------------------------|--------------------------------------------------------------------------------------------------------------------------------------------------------------------------------------------------|-----------------------------------|-------------|------------------|--------|
|                                                             |                                                                                                                                                                                                  | DRAWN:                            | J.LEE       | DATE: OCT. 06/09 |        |
|                                                             |                                                                                                                                                                                                  | CHECKED:                          |             | DATE:            |        |
| TORONTO, ONTARIO                                            | THESE DRAWINGS AND SPECIFICATIONS ARE THE PROPERTY OF EDAC INC. AND SHALL NOT BE REPRODUCED, OR COPIED OR USED AS THE BASIS FOR THE MANUFACTURE OR SALE OF APPARATUS WITHOUT WRITTEN PERMISSION. | SCALE:                            | NTS         | SHEET :          | 2 OF 3 |
|                                                             |                                                                                                                                                                                                  | DRAWING                           | NUMBER      |                  | ISSUE  |
| YOUR CONNECTION TO QUALITY & SERVICE                        |                                                                                                                                                                                                  | 3                                 | 42 Assembly |                  | 1      |