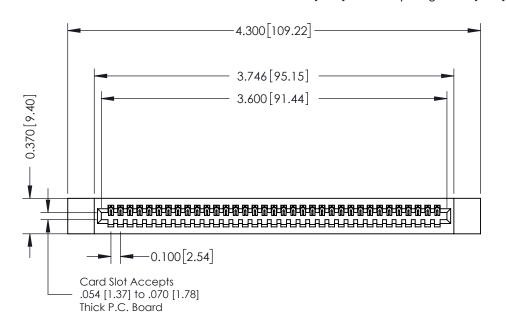

**Mounting Option** 

12-.128 (3.25) Dia. Side Mounting Holes

**Contact Detail** 

540-Wire Wrap .025 Sq.(0.64 Sq.) - Tail LG=.570(14.48) .100 [2.54] Contact Spacing x .200 [5.08] Row Spacing

**See Accompanying Pages for:** 

- **Contact Bend Details**
- **Mounting Options**

342 / 392 Card Edge Connector Part Number: 342-035-540-112

YOUR CONNECTION TO QUALITY & SERVICE

J.LEE DATE: OCT. 06/09 SHEET 1 OF 3

342 Assembly

342 ENG MASTER