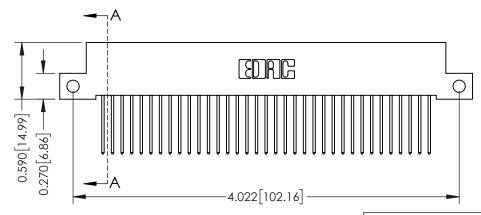

THIS IS A C.A.D. GENERATED DRAWING DO NOT MAKE MANUAL REVISIONS TO MASTER

ISSUE NUMBER

ORIGINAL

1

| 342 / 392 Card Edge Connector<br>Mounting Options |                                                                                                                                                                                               | ACAD REFERENCE NO. 342 ENG MASTER |                         |        |  |  |
|---------------------------------------------------|-----------------------------------------------------------------------------------------------------------------------------------------------------------------------------------------------|-----------------------------------|-------------------------|--------|--|--|
|                                                   |                                                                                                                                                                                               | DRAWN: J.LEE                      | DATE: <b>OCT. 06/09</b> |        |  |  |
|                                                   |                                                                                                                                                                                               | CHECKED:                          | DATE:                   |        |  |  |
| TORONTO, ONTARIO                                  | THESE DRAWINGS AND SPECIFICATIONS ARE THE PROPERTY OF EDAC INCAND SHALL NOT BE REPRODUCED,OR COPIED OR USED AS THE BASIS FOR THE MANUFACTURE OR SALE OF APPARATUS WITHOUT WRITTEN PERMISSION. | SCALE: NTS                        | SHEET :                 | 3 OF 3 |  |  |
|                                                   |                                                                                                                                                                                               | DRAWING NUMBER                    | •                       | ISSUE  |  |  |
| YOUR CONNECTION TO QUALITY & SERVICE              |                                                                                                                                                                                               | 342 Assembly                      |                         | 1      |  |  |