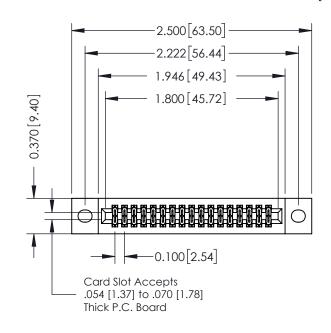

#### **Contact Detail**

524-P.C. Tail .018 Sq.(0.46 Sq.) - Tail LG=.185(4.70) .100 [2.54] Contact Spacing x .200 [5.08] Row Spacing

## **See Accompanying Pages for:**

- **Contact Bend Details**
- **Mounting Options**

342 / 392 Card Edge Connector Part Number: 342-034-524-202

YOUR CONNECTION TO QUALITY & SERVICE

342 ENG MASTER J.LEE DATE: OCT. 06/09 SHEET 1 OF 3