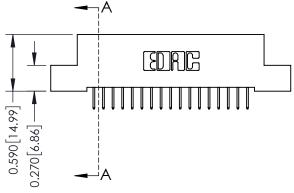

# \_\_\_\_0.240[6.10] Point of Contact 0.410[10.41] SECTION A-A

## **See Accompanying Pages for:**

- **Contact Bend Details**
- **Mounting Options**

342 / 392 Card Edge Connector Part Number: 342-034-524-202

YOUR CONNECTION TO QUALITY & SERVICE

342 ENG MASTER J.LEE DATE: OCT. 06/09 SHEET 1 OF 3