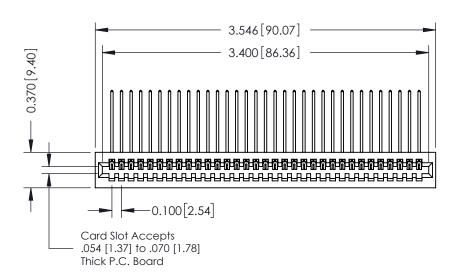

342 / 392 Card Edge Connector Part Number: 342-033-559-101

YOUR CONNECTION TO QUALITY & SERVICE

342 ENG MASTER J.LEE DATE: OCT. 06/09 SHEET 1 OF 3 NTS

342 Assembly

THIS IS A C.A.D. GENERATED DRAWING DO NOT MAKE MANUAL REVISIONS TO MASTER. ISSUE NUMBER