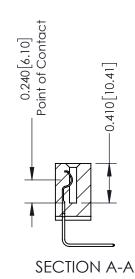

342 ENG MASTER J.LEE DATE: OCT. 06/09 NTS SHEET 1 OF 3

342 Assembly

THIS IS A C.A.D. GENERATED DRAWING DO NOT MAKE MANUAL REVISIONS TO MASTER. ISSUE NUMBER

ORIGINAL

1

| 342 / 392 Series Card Edge Connector<br>Contact Bend Detail |                                                                                                                                     | ACAD REFERENCE NO. 342 ENG MASTER |             |          |          |
|-------------------------------------------------------------|-------------------------------------------------------------------------------------------------------------------------------------|-----------------------------------|-------------|----------|----------|
|                                                             |                                                                                                                                     | DRAWN:                            | J.LEE       | DATE: OC | T. 06/09 |
|                                                             |                                                                                                                                     | CHECKED:                          |             | DATE:    |          |
| EDAC INC                                                    | ARE THE PROPERTY OF EDAC INC.,AND — SHALL NOT BE REPRODUCED,OR COPIED OR USED AS THE BASIS FOR THE MANUFACTURE OR SALE OF APPARATUS | SCALE:                            | NTS         | SHEET :  | 2 OF 3   |
| TORONTO, ONTARIO                                            |                                                                                                                                     | DRAWING                           | NUMBER      |          | ISSUE    |
| YOUR CONNECTION TO QUALITY & SERVICE                        |                                                                                                                                     | 3                                 | 42 Assembly |          | 1        |