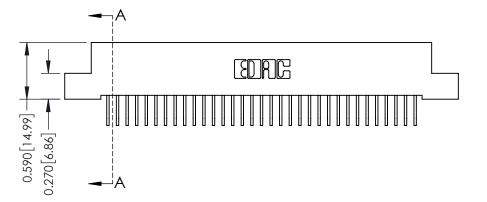

THIS IS A C.A.D. GENERATED DRAWING DO NOT MAKE MANUAL REVISIONS TO MASTER

ISSUE NUMBER

ORIGINAL

1

| 342 / 392 Card Edge Connector<br>Mounting Options |                                                                                                                                             | ACAD REFERENCE NO. 342 ENG MASTER |                         |        |  |  |
|---------------------------------------------------|---------------------------------------------------------------------------------------------------------------------------------------------|-----------------------------------|-------------------------|--------|--|--|
|                                                   |                                                                                                                                             | DRAWN: J.LEE                      | DATE: <b>OCT. 06/09</b> |        |  |  |
|                                                   |                                                                                                                                             | CHECKED:                          | DATE:                   |        |  |  |
| EDAC INC                                          | THESE DRAWINGS AND SPECIFICATIONS<br>ARE THE PROPERTY OF EDAC INC.,AND<br>SHALL NOT BE REPRODUCED,OR COPIED<br>OR USED AS THE BASIS FOR THE | SCALE: NTS                        | SHEET :                 | 3 OF 3 |  |  |
| TORONTO, ONTARIO                                  |                                                                                                                                             | DRAWING NUMBER                    | •                       | ISSUE  |  |  |
| YOUR CONNECTION TO QUALITY & SERVICE              | MANUFACTURE OR SALE OF APPARATUS                                                                                                            | 342 Assembly                      |                         | 1      |  |  |