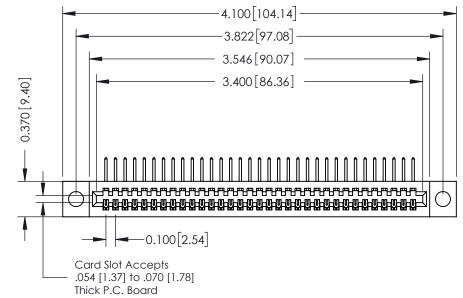

## **See Accompanying Pages for:**

- **Contact Bend Details**
- **Mounting Options**

| 342 / 392 Card Edge Connector |
|-------------------------------|
| Part Number: 342-033-558-104  |

YOUR CONNECTION TO QUALITY & SERVICE

342 ENG MASTER J.LEE DATE: OCT. 06/09 NTS SHEET 1 OF 3

342 Assembly

THIS IS A C.A.D. GENERATED DRAWING DO NOT MAKE MANUAL REVISIONS TO MASTER. ISSUE NUMBER

ORIGINAL

1

| 342 / 392 Series Card Edge Connector<br>Contact Bend Detail |                                                                                                                                     | ACAD REFERENCE NO. 342 ENG MASTER |             |          |          |
|-------------------------------------------------------------|-------------------------------------------------------------------------------------------------------------------------------------|-----------------------------------|-------------|----------|----------|
|                                                             |                                                                                                                                     | DRAWN:                            | J.LEE       | DATE: OC | T. 06/09 |
|                                                             |                                                                                                                                     | CHECKED:                          |             | DATE:    |          |
| EDAC INC                                                    | ARE THE PROPERTY OF EDAC INC.,AND — SHALL NOT BE REPRODUCED,OR COPIED OR USED AS THE BASIS FOR THE MANUFACTURE OR SALE OF APPARATUS | SCALE:                            | NTS         | SHEET :  | 2 OF 3   |
| TORONTO, ONTARIO                                            |                                                                                                                                     | DRAWING                           | NUMBER      |          | ISSUE    |
| YOUR CONNECTION TO QUALITY & SERVICE                        |                                                                                                                                     | 3                                 | 42 Assembly |          | 1        |