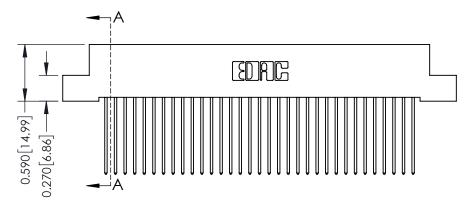

**Mounting Option** 08-#4-40 Unified Threaded Inserts **Contact Detail** 

541-Wire Wrap .025 Sq.(0.64 Sq.) - Tail LG=.760(19.30) .100 [2.54] Contact Spacing x .200 [5.08] Row Spacing

**See Accompanying Pages for:** 

- **Contact Bend Details**
- **Mounting Options**

342 / 392 Card Edge Connector Part Number: 342-033-541-108

YOUR CONNECTION TO QUALITY & SERVICE

342 ENG MASTER J.LEE DATE: OCT. 06/09 SHEET 1 OF 3 342 Assembly