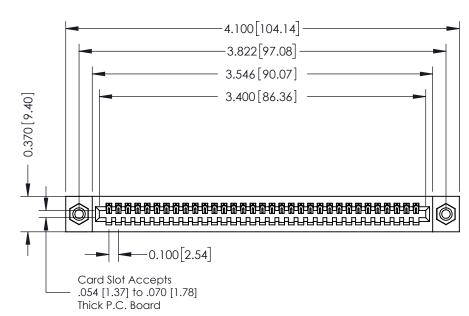

**Mounting Option** 08-#4-40 Unified Threaded Inserts **Contact Detail** 

541-Wire Wrap .025 Sq.(0.64 Sq.) - Tail LG=.760(19.30) .100 [2.54] Contact Spacing x .200 [5.08] Row Spacing

**See Accompanying Pages for:** 

- **Contact Bend Details**
- **Mounting Options**

342 / 392 Card Edge Connector Part Number: 342-033-541-108

YOUR CONNECTION TO QUALITY & SERVICE

342 ENG MASTER J.LEE DATE: OCT. 06/09 SHEET 1 OF 3 342 Assembly