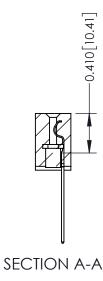

**Mounting Option** 08-#4-40 Unified Threaded Inserts **Contact Detail** 

541-Wire Wrap .025 Sq.(0.64 Sq.) - Tail LG=.760(19.30) .100 [2.54] Contact Spacing x .200 [5.08] Row Spacing

**See Accompanying Pages for:** 

- **Contact Bend Details**
- **Mounting Options**

342 / 392 Card Edge Connector Part Number: 342-033-541-108

YOUR CONNECTION TO QUALITY & SERVICE

342 ENG MASTER J.LEE DATE: OCT. 06/09 SHEET 1 OF 3 342 Assembly