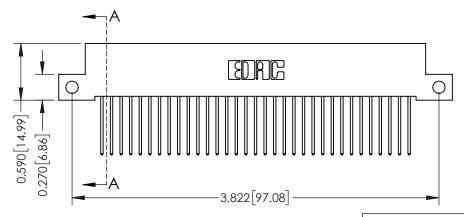

**Mounting Option** 

12-.128 (3.25) Dia. Side Mounting Holes

## **See Accompanying Pages for:**

- **Contact Bend Details**
- **Mounting Options**

342 / 392 Card Edge Connector Part Number: 342-033-540-112

YOUR CONNECTION TO QUALITY & SERVICE

342 ENG MASTER J.LEE DATE: OCT. 06/09 SHEET 1 OF 3