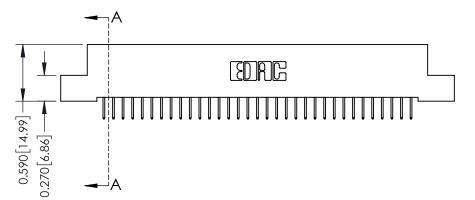

342 Assembly

THIS IS A C.A.D. GENERATED DRAWING DO NOT MAKE MANUAL REVISIONS TO MASTER. ISSUE NUMBER

ORIGINAL

1

| 342 / 392 Series Card Edge Connector<br>Contact Bend Detail |                                                                                                                                                                                                  | ACAD REFERENCE NO. 342 ENG MASTER |             |                  |        |
|-------------------------------------------------------------|--------------------------------------------------------------------------------------------------------------------------------------------------------------------------------------------------|-----------------------------------|-------------|------------------|--------|
|                                                             |                                                                                                                                                                                                  | DRAWN:                            | J.LEE       | DATE: OCT. 06/09 |        |
|                                                             |                                                                                                                                                                                                  | CHECKED:                          |             | DATE:            |        |
| TORONTO, ONTARIO                                            | THESE DRAWINGS AND SPECIFICATIONS ARE THE PROPERTY OF EDAC INC. AND SHALL NOT BE REPRODUCED, OR COPIED OR USED AS THE BASIS FOR THE MANUFACTURE OR SALE OF APPARATUS WITHOUT WRITTEN PERMISSION. | SCALE:                            | NTS         | SHEET :          | 2 OF 3 |
|                                                             |                                                                                                                                                                                                  | DRAWING                           | NUMBER      |                  | ISSUE  |
| YOUR CONNECTION TO QUALITY & SERVICE                        |                                                                                                                                                                                                  | 3                                 | 42 Assembly |                  | 1      |

THIS IS A C.A.D. GENERATED DRAWING DO NOT MAKE MANUAL REVISIONS TO MASTER

ISSUE NUMBER

ORIGINAL

1

| 342 / 392 Card Edge Connector<br>Mounting Options |                                                                                                                                                                                               | ACAD REFERENCE NO. 342 ENG MASTER |                         |        |  |  |
|---------------------------------------------------|-----------------------------------------------------------------------------------------------------------------------------------------------------------------------------------------------|-----------------------------------|-------------------------|--------|--|--|
|                                                   |                                                                                                                                                                                               | DRAWN: J.LEE                      | DATE: <b>OCT. 06/09</b> |        |  |  |
|                                                   |                                                                                                                                                                                               | CHECKED:                          | DATE:                   |        |  |  |
| TORONTO, ONTARIO                                  | THESE DRAWINGS AND SPECIFICATIONS ARE THE PROPERTY OF EDAC INCAND SHALL NOT BE REPRODUCED,OR COPIED OR USED AS THE BASIS FOR THE MANUFACTURE OR SALE OF APPARATUS WITHOUT WRITTEN PERMISSION. | SCALE: NTS                        | SHEET :                 | 3 OF 3 |  |  |
|                                                   |                                                                                                                                                                                               | DRAWING NUMBER                    | •                       | ISSUE  |  |  |
| YOUR CONNECTION TO QUALITY & SERVICE              |                                                                                                                                                                                               | 342 Assembly                      |                         | 1      |  |  |