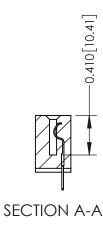

342 Assembly

THIS IS A C.A.D. GENERATED DRAWING DO NOT MAKE MANUAL REVISIONS TO MASTER. ISSUE NUMBER

ORIGINAL

1

| 342 / 392 Series Card Edge Connector<br>Contact Bend Detail |                                                                                                                                                                                                  | ACAD REFERENCE NO. 342 ENG MASTER |             |                  |        |
|-------------------------------------------------------------|--------------------------------------------------------------------------------------------------------------------------------------------------------------------------------------------------|-----------------------------------|-------------|------------------|--------|
|                                                             |                                                                                                                                                                                                  | DRAWN:                            | J.LEE       | DATE: OCT. 06/09 |        |
|                                                             |                                                                                                                                                                                                  | CHECKED:                          |             | DATE:            |        |
| TORONTO, ONTARIO                                            | THESE DRAWINGS AND SPECIFICATIONS ARE THE PROPERTY OF EDAC INC. AND SHALL NOT BE REPRODUCED, OR COPIED OR USED AS THE BASIS FOR THE MANUFACTURE OR SALE OF APPARATUS WITHOUT WRITTEN PERMISSION. | SCALE:                            | NTS         | SHEET :          | 2 OF 3 |
|                                                             |                                                                                                                                                                                                  | DRAWING                           | NUMBER      |                  | ISSUE  |
| YOUR CONNECTION TO QUALITY & SERVICE                        |                                                                                                                                                                                                  | 3                                 | 42 Assembly |                  | 1      |

THIS IS A C.A.D. GENERATED DRAWING DO NOT MAKE MANUAL REVISIONS TO MASTER

ISSUE NUMBER

ORIGINAL

1

| 342 / 392 Card Edge Connector<br>Mounting Options |                                                                                                                                                                                               | ACAD REFERENCE NO. 342 ENG MASTER |                         |        |  |  |
|---------------------------------------------------|-----------------------------------------------------------------------------------------------------------------------------------------------------------------------------------------------|-----------------------------------|-------------------------|--------|--|--|
|                                                   |                                                                                                                                                                                               | DRAWN: J.LEE                      | DATE: <b>OCT. 06/09</b> |        |  |  |
|                                                   |                                                                                                                                                                                               | CHECKED:                          | DATE:                   |        |  |  |
| TORONTO, ONTARIO                                  | THESE DRAWINGS AND SPECIFICATIONS ARE THE PROPERTY OF EDAC INCAND SHALL NOT BE REPRODUCED,OR COPIED OR USED AS THE BASIS FOR THE MANUFACTURE OR SALE OF APPARATUS WITHOUT WRITTEN PERMISSION. | SCALE: NTS                        | SHEET :                 | 3 OF 3 |  |  |
|                                                   |                                                                                                                                                                                               | DRAWING NUMBER                    | •                       | ISSUE  |  |  |
| YOUR CONNECTION TO QUALITY & SERVICE              |                                                                                                                                                                                               | 342 Assembly                      |                         | 1      |  |  |