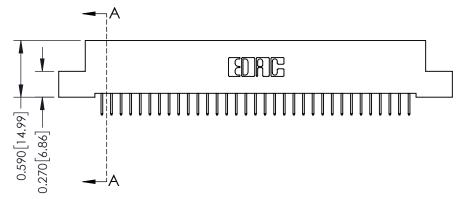

342 Assembly

THIS IS A C.A.D. GENERATED DRAWING DO NOT MAKE MANUAL REVISIONS TO MASTER. ISSUE NUMBER

ORIGINAL

1

| 342 / 392 Series Card Edge Connector<br>Contact Bend Detail |                                                                                                                                                                                                  | ACAD REFERENCE NO. 342 ENG MASTER |             |                  |        |
|-------------------------------------------------------------|--------------------------------------------------------------------------------------------------------------------------------------------------------------------------------------------------|-----------------------------------|-------------|------------------|--------|
|                                                             |                                                                                                                                                                                                  | DRAWN:                            | J.LEE       | DATE: OCT. 06/09 |        |
|                                                             |                                                                                                                                                                                                  | CHECKED:                          |             | DATE:            |        |
| TORONTO, ONTARIO                                            | THESE DRAWINGS AND SPECIFICATIONS ARE THE PROPERTY OF EDAC INC. AND SHALL NOT BE REPRODUCED, OR COPIED OR USED AS THE BASIS FOR THE MANUFACTURE OR SALE OF APPARATUS WITHOUT WRITTEN PERMISSION. | SCALE:                            | NTS         | SHEET :          | 2 OF 3 |
|                                                             |                                                                                                                                                                                                  | DRAWING                           | NUMBER      |                  | ISSUE  |
| YOUR CONNECTION TO QUALITY & SERVICE                        |                                                                                                                                                                                                  | 3                                 | 42 Assembly |                  | 1      |