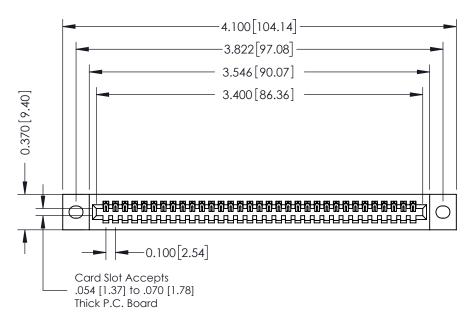

## **See Accompanying Pages for:**

- **Contact Bend Details**
- **Mounting Options**

342 / 392 Card Edge Connector Part Number: 342-033-524-102

YOUR CONNECTION TO QUALITY & SERVICE

CANADA

342 ENG MASTER J.LEE DATE: OCT. 06/09 SHEET 1 OF 3