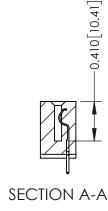

## **Mounting Option** 12-.128 (3.25) Dia. Side Mounting Holes 0.370 [9.40]

## **Contact Detail**

521-P.C. Tail .025 Sq.(0.64 Sq.) - Tail LG=.160(4.06) .100 [2.54] Contact Spacing x .200 [5.08] Row Spacing









**See Accompanying Pages for:** 

- **Contact Bend Details**
- **Mounting Options**

342 / 392 Card Edge Connector Part Number: 342-033-521-112



| ACAD REFERENCE NO. 342 ENG MASTER |                  |  |  |  |  |
|-----------------------------------|------------------|--|--|--|--|
| DRAWN: J.LEE                      | DATE: OCT. 06/09 |  |  |  |  |
| CHECKED:                          | DATE:            |  |  |  |  |
| SCALE: NTS                        | SHEET 1 OF 3     |  |  |  |  |
| DRAWING NUMBER                    | ISSUE            |  |  |  |  |

342 Assembly

THIS IS A C.A.D. GENERATED DRAWING DO NOT MAKE MANUAL REVISIONS TO MASTER. ISSUE NUMBER

ORIGINAL

1



| 342 / 392 Series Card Edge Connector<br>Contact Bend Detail |