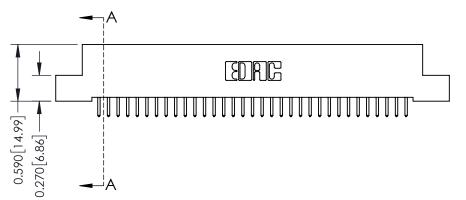

THIS IS A C.A.D. GENERATED DRAWING DO NOT MAKE MANUAL REVISIONS TO MASTER

ISSUE NUMBER

ORIGINAL

1

| 342 / 392 Card Edge Connector<br>Mounting Options |                                                                                                                                                                                               | ACAD REFERENCE NO. 342 ENG MASTER |                         |        |  |  |
|---------------------------------------------------|-----------------------------------------------------------------------------------------------------------------------------------------------------------------------------------------------|-----------------------------------|-------------------------|--------|--|--|
|                                                   |                                                                                                                                                                                               | DRAWN: J.LEE                      | DATE: <b>OCT. 06/09</b> |        |  |  |
|                                                   |                                                                                                                                                                                               | CHECKED:                          | DATE:                   |        |  |  |
| TORONTO, ONTARIO                                  | THESE DRAWINGS AND SPECIFICATIONS ARE THE PROPERTY OF EDAC INCAND SHALL NOT BE REPRODUCED,OR COPIED OR USED AS THE BASIS FOR THE MANUFACTURE OR SALE OF APPARATUS WITHOUT WRITTEN PERMISSION. | SCALE: NTS                        | SHEET :                 | 3 OF 3 |  |  |
|                                                   |                                                                                                                                                                                               | DRAWING NUMBER                    | •                       | ISSUE  |  |  |
| YOUR CONNECTION TO QUALITY & SERVICE              |                                                                                                                                                                                               | 342 Assembly                      |                         | 1      |  |  |