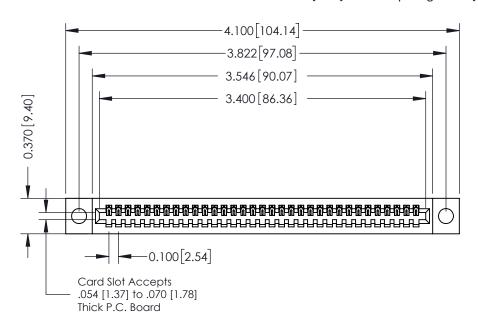

**Mounting Option** 

04-.156 (3.96) Dia. Mounting Holes

**Contact Detail** 

521-P.C. Tail .025 Sq.(0.64 Sq.) - Tail LG=.160(4.06) .100 [2.54] Contact Spacing x .200 [5.08] Row Spacing

**See Accompanying Pages for:** 

- **Contact Bend Details**
- **Mounting Options**

342 / 392 Card Edge Connector Part Number: 342-033-521-104

YOUR CONNECTION TO QUALITY & SERVICE

CANADA

342 ENG MASTER J.LEE DATE: OCT. 06/09 SHEET 1 OF 3

342 Assembly

THIS IS A C.A.D. GENERATED DRAWING DO NOT MAKE MANUAL REVISIONS TO MASTER. ISSUE NUMBER

ORIGINAL

1

| 342 / 392 Series Card Edge Connector<br>Contact Bend Detail |                                                                                                                                                                                                  | ACAD REFERENCE NO. 342 ENG MASTER |             |                  |        |
|-------------------------------------------------------------|--------------------------------------------------------------------------------------------------------------------------------------------------------------------------------------------------|-----------------------------------|-------------|------------------|--------|
|                                                             |                                                                                                                                                                                                  | DRAWN:                            | J.LEE       | DATE: OCT. 06/09 |        |
|                                                             |                                                                                                                                                                                                  | CHECKED:                          |             | DATE:            |        |
| TORONTO, ONTARIO                                            | THESE DRAWINGS AND SPECIFICATIONS ARE THE PROPERTY OF EDAC INC. AND SHALL NOT BE REPRODUCED, OR COPIED OR USED AS THE BASIS FOR THE MANUFACTURE OR SALE OF APPARATUS WITHOUT WRITTEN PERMISSION. | SCALE:                            | NTS         | SHEET :          | 2 OF 3 |
|                                                             |                                                                                                                                                                                                  | DRAWING                           | NUMBER      |                  | ISSUE  |
| YOUR CONNECTION TO QUALITY & SERVICE                        |                                                                                                                                                                                                  | 3                                 | 42 Assembly |                  | 1      |