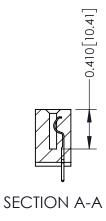

THIS IS A C.A.D. GENERATED DRAWING DO NOT MAKE MANUAL REVISIONS TO MASTER

ISSUE NUMBER

ORIGINAL

1

| 342 / 392 Card Edge Connector<br>Mounting Options |                                                                                                                                                                                               | ACAD REFERENCE NO. 342 ENG MASTER |                         |        |  |  |
|---------------------------------------------------|-----------------------------------------------------------------------------------------------------------------------------------------------------------------------------------------------|-----------------------------------|-------------------------|--------|--|--|
|                                                   |                                                                                                                                                                                               | DRAWN: J.LEE                      | DATE: <b>OCT. 06/09</b> |        |  |  |
|                                                   |                                                                                                                                                                                               | CHECKED:                          | DATE:                   |        |  |  |
| TORONTO, ONTARIO                                  | THESE DRAWINGS AND SPECIFICATIONS ARE THE PROPERTY OF EDAC INCAND SHALL NOT BE REPRODUCED,OR COPIED OR USED AS THE BASIS FOR THE MANUFACTURE OR SALE OF APPARATUS WITHOUT WRITTEN PERMISSION. | SCALE: NTS                        | SHEET :                 | 3 OF 3 |  |  |
|                                                   |                                                                                                                                                                                               | DRAWING NUMBER                    | •                       | ISSUE  |  |  |
| YOUR CONNECTION TO QUALITY & SERVICE              |                                                                                                                                                                                               | 342 Assembly                      |                         | 1      |  |  |