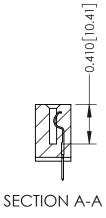

342 Assembly

THIS IS A C.A.D. GENERATED DRAWING DO NOT MAKE MANUAL REVISIONS TO MASTER. ISSUE NUMBER

ORIGINAL

1

| 342 / 392 Series Card Edge Connector<br>Contact Bend Detail |                                                                                                                                   | ACAD REFERENCE NO. 342 ENG MASTER |             |                  |        |
|-------------------------------------------------------------|-----------------------------------------------------------------------------------------------------------------------------------|-----------------------------------|-------------|------------------|--------|
|                                                             |                                                                                                                                   | DRAWN:                            | J.LEE       | DATE: OCT. 06/09 |        |
|                                                             |                                                                                                                                   | CHECKED:                          |             | DATE:            |        |
| EDAC INC                                                    | ARE THE PROPERTY OF EDAC INC.,AND SHALL NOT BE REPRODUCED,OR COPIED OR USED AS THE BASIS FOR THE MANUFACTURE OR SALE OF APPARATUS | SCALE:                            | NTS         | SHEET :          | 2 OF 3 |
| TORONTO, ONTARIO                                            |                                                                                                                                   | DRAWING                           | NUMBER      |                  | ISSUE  |
| YOUR CONNECTION TO QUALITY & SERVICE                        |                                                                                                                                   | 3                                 | 42 Assembly |                  | 1      |