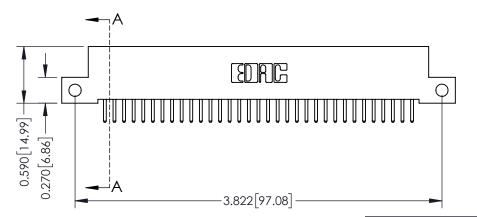

342 Assembly

THIS IS A C.A.D. GENERATED DRAWING DO NOT MAKE MANUAL REVISIONS TO MASTER. ISSUE NUMBER

ORIGINAL

1

| 342 / 392 Series Card Edge Connector<br>Contact Bend Detail |                                                                                                                                   | ACAD REFERENCE NO. 342 ENG MASTER |             |                  |        |
|-------------------------------------------------------------|-----------------------------------------------------------------------------------------------------------------------------------|-----------------------------------|-------------|------------------|--------|
|                                                             |                                                                                                                                   | DRAWN:                            | J.LEE       | DATE: OCT. 06/09 |        |
|                                                             |                                                                                                                                   | CHECKED:                          |             | DATE:            |        |
| EDAC INC                                                    | ARE THE PROPERTY OF EDAC INC.,AND SHALL NOT BE REPRODUCED,OR COPIED OR USED AS THE BASIS FOR THE MANUFACTURE OR SALE OF APPARATUS | SCALE:                            | NTS         | SHEET :          | 2 OF 3 |
| TORONTO, ONTARIO                                            |                                                                                                                                   | DRAWING                           | NUMBER      |                  | ISSUE  |
| YOUR CONNECTION TO QUALITY & SERVICE                        |                                                                                                                                   | 3                                 | 42 Assembly |                  | 1      |