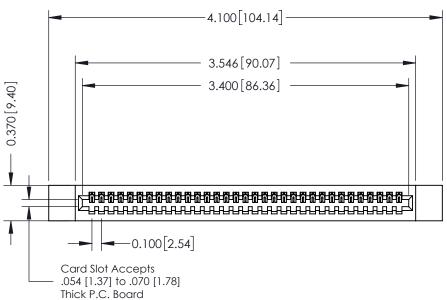

**Mounting Option** 12-.128 (3.25) Dia. Side Mounting Holes

**Contact Detail** 

520-P.C. Tail .030x.018(0.76x0.46) - Tail LG=.185(4.70) .100 [2.54] Contact Spacing x .200 [5.08] Row Spacing

**See Accompanying Pages for:** 