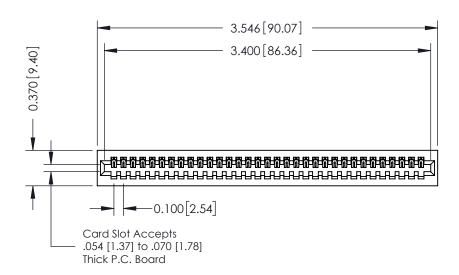

**Mounting Option** 01-No Mounting Lugs **Contact Detail** 

520-P.C. Tail .030x.018(0.76x0.46) - Tail LG=.185(4.70) .100 [2.54] Contact Spacing x .200 [5.08] Row Spacing

**See Accompanying Pages for:** 

- **Contact Bend Details**
- **Mounting Options**

342 / 392 Card Edge Connector Part Number: 342-033-520-101

YOUR CONNECTION TO QUALITY & SERVICE

CANADA

342 ENG MASTER J.LEE DATE: OCT. 06/09 SHEET 1 OF 3

342 Assembly