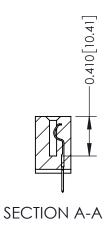

**Mounting Option** 01-No Mounting Lugs **Contact Detail** 

520-P.C. Tail .030x.018(0.76x0.46) - Tail LG=.185(4.70) .100 [2.54] Contact Spacing x .200 [5.08] Row Spacing

**See Accompanying Pages for:** 

- **Contact Bend Details**
- **Mounting Options**

342 / 392 Card Edge Connector Part Number: 342-033-520-101

YOUR CONNECTION TO QUALITY & SERVICE

CANADA

342 ENG MASTER J.LEE DATE: OCT. 06/09 SHEET 1 OF 3

342 Assembly