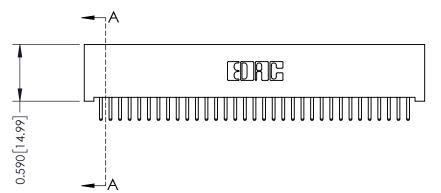

**Mounting Option** 01-No Mounting Lugs **Contact Detail** 

520-P.C. Tail .030x.018(0.76x0.46) - Tail LG=.185(4.70) .100 [2.54] Contact Spacing x .200 [5.08] Row Spacing

**See Accompanying Pages for:** 

- **Contact Bend Details**
- **Mounting Options**

342 / 392 Card Edge Connector Part Number: 342-033-520-101

YOUR CONNECTION TO QUALITY & SERVICE

CANADA

342 ENG MASTER J.LEE DATE: OCT. 06/09 SHEET 1 OF 3

342 Assembly