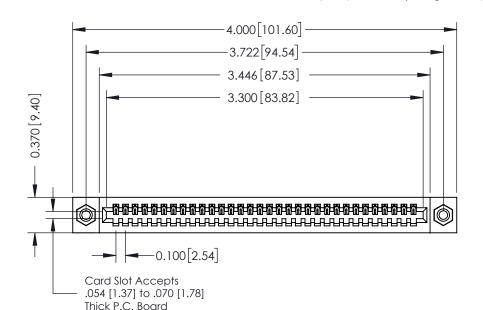

**See Accompanying Pages for:** 

- **Contact Bend Details**
- **Mounting Options**

342 / 392 Card Edge Connector Part Number: 342-032-544-108

YOUR CONNECTION TO QUALITY & SERVICE

342 ENG MASTER J.LEE DATE: OCT. 06/09 SHEET 1 OF 3

342 Assembly

THIS IS A C.A.D. GENERATED DRAWING DO NOT MAKE MANUAL REVISIONS TO MASTER. ISSUE NUMBER

ORIGINAL

1

| 342 / 392 Series Card Edge Connector<br>Contact Bend Detail |                                                                                                                                                                                                  | ACAD REFERENCE NO. 342 ENG MASTER |             |                  |        |
|-------------------------------------------------------------|--------------------------------------------------------------------------------------------------------------------------------------------------------------------------------------------------|-----------------------------------|-------------|------------------|--------|
|                                                             |                                                                                                                                                                                                  | DRAWN:                            | J.LEE       | DATE: OCT. 06/09 |        |
|                                                             |                                                                                                                                                                                                  | CHECKED:                          |             | DATE:            |        |
| TORONTO, ONTARIO                                            | THESE DRAWINGS AND SPECIFICATIONS ARE THE PROPERTY OF EDAC INC. AND SHALL NOT BE REPRODUCED, OR COPIED OR USED AS THE BASIS FOR THE MANUFACTURE OR SALE OF APPARATUS WITHOUT WRITTEN PERMISSION. | SCALE:                            | NTS         | SHEET :          | 2 OF 3 |
|                                                             |                                                                                                                                                                                                  | DRAWING                           | NUMBER      |                  | ISSUE  |
| YOUR CONNECTION TO QUALITY & SERVICE                        |                                                                                                                                                                                                  | 3                                 | 42 Assembly |                  | 1      |