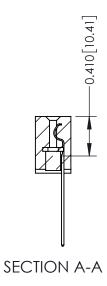

**Mounting Option** 08-#4-40 Unified Threaded Inserts **Contact Detail** 

544-Wire Wrap .050x.025(1.27x0.64) - Tail LG=.760(19.30) DO NOT MAKE MANUAL REVISIONS TO MASTER .100 [2.54] Contact Spacing x .200 [5.08] Row Spacing

THIS IS A C.A.D. GENERATED DRAWING DO NOT MAKE MANUAL REVISIONS TO MASTER

ISSUE NUMBER

ORIGINAL

1

| 342 / 392 Card Edge Connector<br>Mounting Options |                                                                                                                                                                                               | ACAD REFERENCE NO. 342 ENG MASTER |                         |        |  |  |
|---------------------------------------------------|-----------------------------------------------------------------------------------------------------------------------------------------------------------------------------------------------|-----------------------------------|-------------------------|--------|--|--|
|                                                   |                                                                                                                                                                                               | DRAWN: J.LEE                      | DATE: <b>OCT. 06/09</b> |        |  |  |
|                                                   |                                                                                                                                                                                               | CHECKED:                          | DATE:                   |        |  |  |
| TORONTO, ONTARIO                                  | THESE DRAWINGS AND SPECIFICATIONS ARE THE PROPERTY OF EDAC INCAND SHALL NOT BE REPRODUCED,OR COPIED OR USED AS THE BASIS FOR THE MANUFACTURE OR SALE OF APPARATUS WITHOUT WRITTEN PERMISSION. | SCALE: NTS                        | SHEET :                 | 3 OF 3 |  |  |
|                                                   |                                                                                                                                                                                               | DRAWING NUMBER                    | •                       | ISSUE  |  |  |
| YOUR CONNECTION TO QUALITY & SERVICE              |                                                                                                                                                                                               | 342 Assembly                      |                         | 1      |  |  |