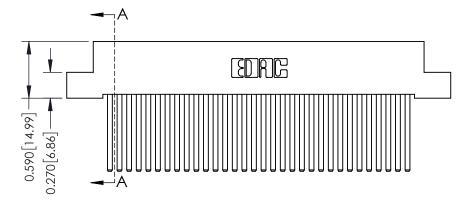

342 Assembly

THIS IS A C.A.D. GENERATED DRAWING DO NOT MAKE MANUAL REVISIONS TO MASTER. ISSUE NUMBER

ORIGINAL

1

| 342 / 392 Series Card Edge Connector<br>Contact Bend Detail |                                                                                                                                                                                                  | ACAD REFERENCE NO. 342 ENG MASTER |             |                  |        |
|-------------------------------------------------------------|--------------------------------------------------------------------------------------------------------------------------------------------------------------------------------------------------|-----------------------------------|-------------|------------------|--------|
|                                                             |                                                                                                                                                                                                  | DRAWN:                            | J.LEE       | DATE: OCT. 06/09 |        |
|                                                             |                                                                                                                                                                                                  | CHECKED:                          |             | DATE:            |        |
| TORONTO, ONTARIO                                            | THESE DRAWINGS AND SPECIFICATIONS ARE THE PROPERTY OF EDAC INC. AND SHALL NOT BE REPRODUCED, OR COPIED OR USED AS THE BASIS FOR THE MANUFACTURE OR SALE OF APPARATUS WITHOUT WRITTEN PERMISSION. | SCALE:                            | NTS         | SHEET :          | 2 OF 3 |
|                                                             |                                                                                                                                                                                                  | DRAWING                           | NUMBER      |                  | ISSUE  |
| YOUR CONNECTION TO QUALITY & SERVICE                        |                                                                                                                                                                                                  | 3                                 | 42 Assembly |                  | 1      |