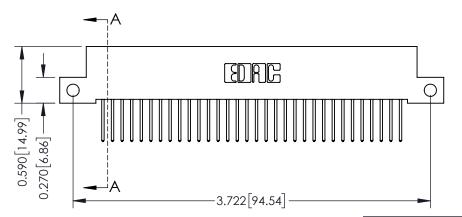

THIS IS A C.A.D. GENERATED DRAWING DO NOT MAKE MANUAL REVISIONS TO MASTER

ISSUE NUMBER

ORIGINAL

1

| 342 / 392 Card Edge Connector<br>Mounting Options |                                                                                                                                                                                               | ACAD REFERENCE NO. 342 ENG MASTER |                         |        |  |  |
|---------------------------------------------------|-----------------------------------------------------------------------------------------------------------------------------------------------------------------------------------------------|-----------------------------------|-------------------------|--------|--|--|
|                                                   |                                                                                                                                                                                               | DRAWN: J.LEE                      | DATE: <b>OCT. 06/09</b> |        |  |  |
|                                                   |                                                                                                                                                                                               | CHECKED:                          | DATE:                   |        |  |  |
| TORONTO, ONTARIO                                  | THESE DRAWINGS AND SPECIFICATIONS ARE THE PROPERTY OF EDAC INCAND SHALL NOT BE REPRODUCED,OR COPIED OR USED AS THE BASIS FOR THE MANUFACTURE OR SALE OF APPARATUS WITHOUT WRITTEN PERMISSION. | SCALE: NTS                        | SHEET :                 | 3 OF 3 |  |  |
|                                                   |                                                                                                                                                                                               | DRAWING NUMBER                    | •                       | ISSUE  |  |  |
| YOUR CONNECTION TO QUALITY & SERVICE              |                                                                                                                                                                                               | 342 Assembly                      |                         | 1      |  |  |