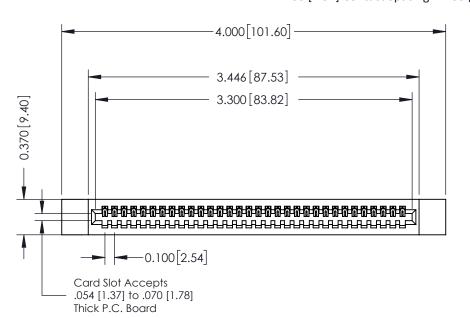

## **See Accompanying Pages for:**

- **Contact Bend Details**
- **Mounting Options**

342 / 392 Card Edge Connector Part Number: 342-032-523-112

YOUR CONNECTION TO QUALITY & SERVICE

342 ENG MASTER J.LEE DATE: OCT. 06/09 SHEET 1 OF 3

342 Assembly

THIS IS A C.A.D. GENERATED DRAWING DO NOT MAKE MANUAL REVISIONS TO MASTER. ISSUE NUMBER

ORIGINAL

1

| 342 / 392 Series Card Edge Connector<br>Contact Bend Detail |                                                                                                                                                                                                  | ACAD REFERENCE NO. 342 ENG MASTER |             |                  |        |
|-------------------------------------------------------------|--------------------------------------------------------------------------------------------------------------------------------------------------------------------------------------------------|-----------------------------------|-------------|------------------|--------|
|                                                             |                                                                                                                                                                                                  | DRAWN:                            | J.LEE       | DATE: OCT. 06/09 |        |
|                                                             |                                                                                                                                                                                                  | CHECKED:                          |             | DATE:            |        |
| TORONTO, ONTARIO                                            | THESE DRAWINGS AND SPECIFICATIONS ARE THE PROPERTY OF EDAC INC. AND SHALL NOT BE REPRODUCED, OR COPIED OR USED AS THE BASIS FOR THE MANUFACTURE OR SALE OF APPARATUS WITHOUT WRITTEN PERMISSION. | SCALE:                            | NTS         | SHEET :          | 2 OF 3 |
|                                                             |                                                                                                                                                                                                  | DRAWING                           | NUMBER      |                  | ISSUE  |
| YOUR CONNECTION TO QUALITY & SERVICE                        |                                                                                                                                                                                                  | 3                                 | 42 Assembly |                  | 1      |