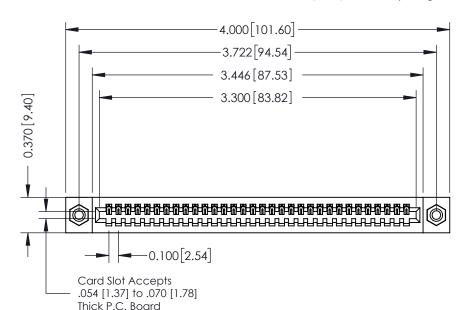

**Mounting Option** 08-#4-40 Unified Threaded Inserts

**Contact Detail** 

523-P.C. Tail .025 Sq.(0.64 Sq.) - Tail LG=.400(10.16) .100 [2.54] Contact Spacing x .200 [5.08] Row Spacing

**See Accompanying Pages for:** 

- **Contact Bend Details**
- **Mounting Options**

342 / 392 Card Edge Connector Part Number: 342-032-523-108

YOUR CONNECTION TO QUALITY & SERVICE

CANADA

342 ENG MASTER J.LEE DATE: OCT. 06/09 SHEET 1 OF 3

342 Assembly