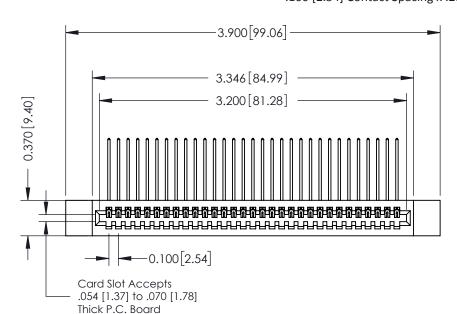

**Mounting Option** 

12-.128 (3.25) Dia. Side Mounting Holes

**Contact Detail** 

559-90 Degree Bend (Code 541 Contacts) .100 [2.54] Contact Spacing x .200 [5.08] Row Spacing

0.410[10.41] **SECTION A-A** 

**See Accompanying Pages for:** 

- **Contact Bend Details**
- **Mounting Options**

342 / 392 Card Edge Connector Part Number: 342-031-559-112

YOUR CONNECTION TO QUALITY & SERVICE

| ACAD REFERENCE NO. 342 ENG MASTER |                  |  |  |  |
|-----------------------------------|------------------|--|--|--|
| DRAWN: J.LEE                      | DATE: OCT. 06/09 |  |  |  |
| CHECKED:                          | DATE:            |  |  |  |
| SCALE: NTS                        | SHEET 1 OF 3     |  |  |  |
| DRAWING NUMBER                    | ISSUE            |  |  |  |
| 342 Assembly                      | 1                |  |  |  |