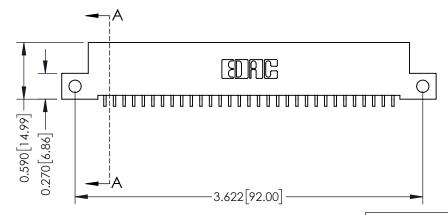

THIS IS A C.A.D. GENERATED DRAWING DO NOT MAKE MANUAL REVISIONS TO MASTER

ISSUE NUMBER

ORIGINAL

1

| 342 / 392 Card Edge Connector<br>Mounting Options |                                                                                                                                   | ACAD REFERENCE NO. 342 ENG MASTER |                         |        |  |
|---------------------------------------------------|-----------------------------------------------------------------------------------------------------------------------------------|-----------------------------------|-------------------------|--------|--|
|                                                   |                                                                                                                                   | DRAWN: J.LEE                      | DATE: <b>OCT. 06/09</b> |        |  |
|                                                   |                                                                                                                                   | CHECKED:                          | DATE:                   |        |  |
| EDAC INC                                          | ARE THE PROPERTY OF EDAC INC.,AND SHALL NOT BE REPRODUCED,OR COPIED OR USED AS THE BASIS FOR THE MANUFACTURE OR SALE OF APPARATUS | SCALE: NTS                        | SHEET :                 | 3 OF 3 |  |
| TORONTO, ONTARIO                                  |                                                                                                                                   | DRAWING NUMBER                    | •                       | ISSUE  |  |
| YOUR CONNECTION TO QUALITY & SERVICE              |                                                                                                                                   | 342 Assembly                      |                         | 1      |  |