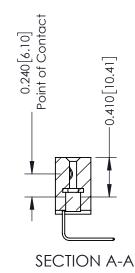

## **See Accompanying Pages for:**

- **Contact Bend Details**
- **Mounting Options**

342 / 392 Card Edge Connector Part Number: 342-031-558-107

YOUR CONNECTION TO QUALITY & SERVICE

342 ENG MASTER J.LEE DATE: OCT. 06/09 SHEET 1 OF 3

342 Assembly

THIS IS A C.A.D. GENERATED DRAWING DO NOT MAKE MANUAL REVISIONS TO MASTER. ISSUE NUMBER

ORIGINAL

1

| 342 / 392 Series Card Edge Connector<br>Contact Bend Detail |                                                                                                                                                                                                  | ACAD REFERENCE NO. 342 ENG MASTER |             |                  |        |
|-------------------------------------------------------------|--------------------------------------------------------------------------------------------------------------------------------------------------------------------------------------------------|-----------------------------------|-------------|------------------|--------|
|                                                             |                                                                                                                                                                                                  | DRAWN:                            | J.LEE       | DATE: OCT. 06/09 |        |
|                                                             |                                                                                                                                                                                                  | CHECKED:                          |             | DATE:            |        |
| TORONTO, ONTARIO                                            | THESE DRAWINGS AND SPECIFICATIONS ARE THE PROPERTY OF EDAC INC. AND SHALL NOT BE REPRODUCED, OR COPIED OR USED AS THE BASIS FOR THE MANUFACTURE OR SALE OF APPARATUS WITHOUT WRITTEN PERMISSION. | SCALE:                            | NTS         | SHEET :          | 2 OF 3 |
|                                                             |                                                                                                                                                                                                  | DRAWING                           | NUMBER      |                  | ISSUE  |
| YOUR CONNECTION TO QUALITY & SERVICE                        |                                                                                                                                                                                                  | 3                                 | 42 Assembly |                  | 1      |